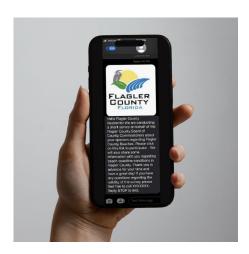

The big question to answer is this: How do you feel about a Beach Nourishment Program to maintain the beaches in Flagler County?

The February 12 text message will look approximately like this with a link and working phone number:

*It is not click bait.* Please do not delete the text message, but rather respond to the link so that Flagler County will be provided with everyone's invaluable input.

All residents and businesses are not only invited to participate but encouraged to do so. In the event the text message is missed or not received, the survey is available at <a href="https://surveys.reconmr.com/S2/1/Flagler/">https://surveys.reconmr.com/S2/1/Flagler/</a> or by scanning this QR code: