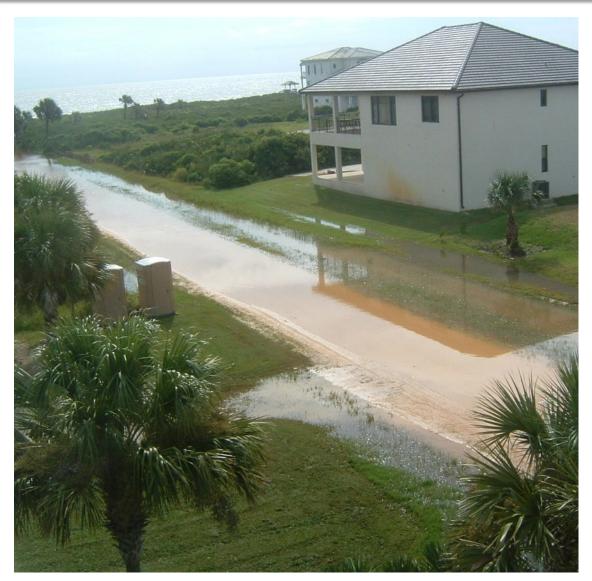

# **Project History = Flooding**

<u>5-21-09</u>

**∢** Rolllins Dr.

Bay Dr. ➤

**≺** Atlantic Dr.

Flagler Dr. ➤