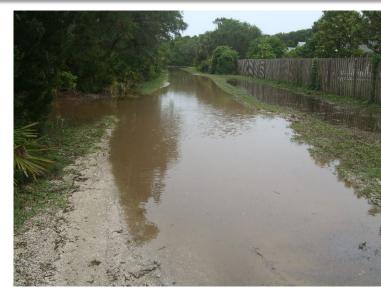

# **Project History = Flooding**

<u>5-21-09</u>

**∢** Rolllins Dr.

Bay Dr. ➤

**≺** Atlantic Dr.

Flagler Dr. ➤