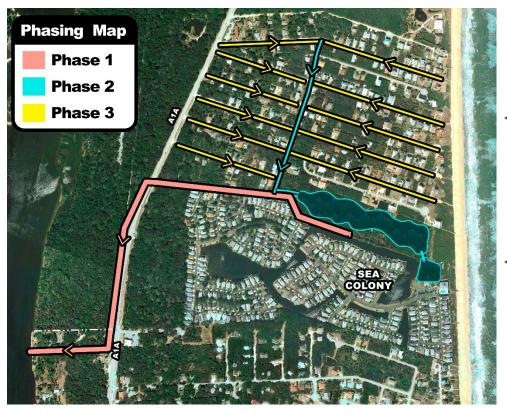

# **Project History = Solution**

1996–2011
Previous Studies

**₹ 2015** = Permitting Completed

2016 = Assessment
Districts
Established >

2018 = Phase 1

≺ Construction Began

**2019** = Stormwater Pond Const.

# **Project History = Current Status**

Phase 2 Trunk Line

&

Phase 3
Sidestreet Laterals

**>** 2019 -

Final Design Plans

> 2020 -

Construction