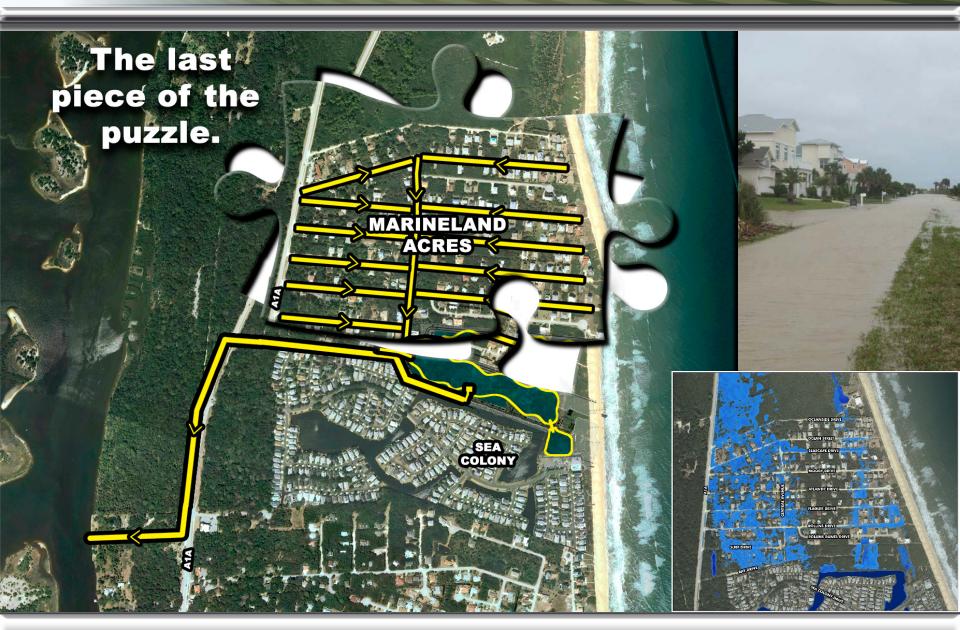

# **Project History = Flooding**

<u>5-21-09</u>

**∢** Rolllins Dr.

Bay Dr. ➤

**≺** Atlantic Dr.

Flagler Dr. ➤

# **Project History = Solution**

1996–2011
Previous Studies

**₹ 2015** = Permitting Completed

2016 = Assessment
Districts
Established >

2018 = Phase 1

≺ Construction Began

**2019** = Stormwater Pond Const.

# **Project History = Current Status**

Phase 2 Trunk Line

&

Phase 3
Sidestreet Laterals

**>** 2019 -

Final Design Plans

> 2020 -

Construction