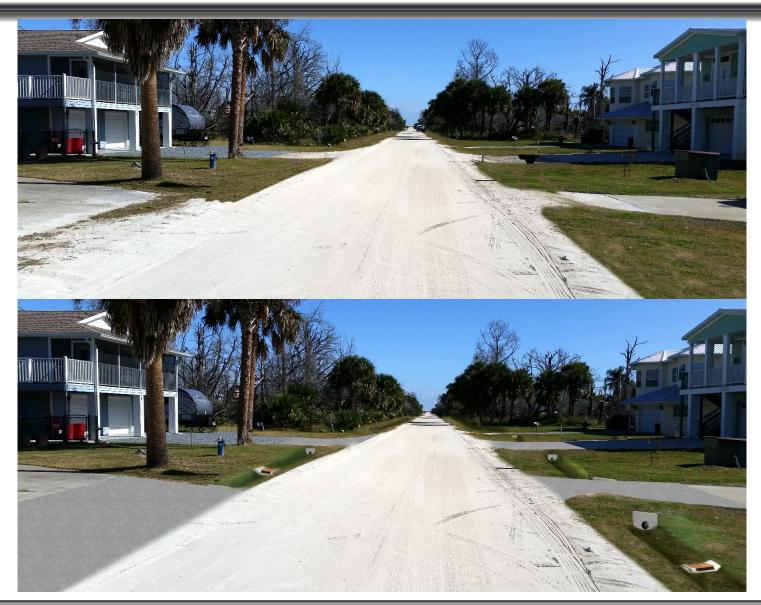

# **Proposed Improvements**

- > 20' Roadway
- > 15' Roadside Swales
- Driveway
  Culverts
- > Inlets
- > U/G Pipes

- > Unpaved Roads = Remain Unpaved
- ▶ Paved Roads = Resurfaced = Moody Dr.

Rollins Dr.

Rollins Dunes Dr.

# **Proposed Improvements**

- > 20' Roadway
- > 15' Roadside **Swales**
- Driveway **Culverts**
- > Inlets
- > U/G Pipes

- **Unpaved Roads = Remain Unpaved**
- Paved Roads = Resurfaced = Moody Dr. Rollins Dr. Rollins Dunes Dr. **Central** (from Moody to Seascape)
- **Temporary** Construction **Easements**