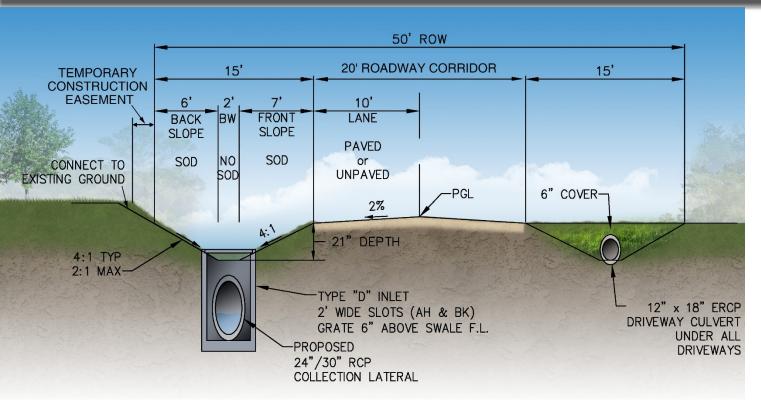

# **Proposed Improvements**

- > 20' Roadway
- > 15' Roadside **Swales**
- Driveway **Culverts**
- > Inlets
- > U/G Pipes

- **Unpaved Roads = Remain Unpaved**
- Paved Roads = Resurfaced = Moody Dr. Rollins Dr. Rollins Dunes Dr. **Central** (from Moody to Seascape)
- **Temporary** Construction **Easements**

of Private Improvements in ROW