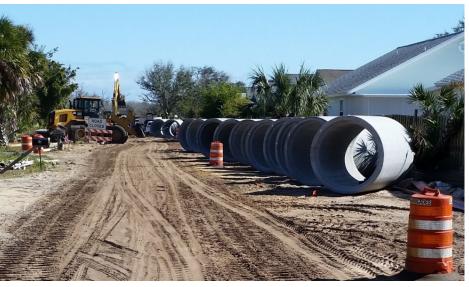

# **Proposed Improvements**

- > 20' Roadway
- > 15' Roadside Swales
- Driveway
  Culverts
- > Inlets
- > U/G Pipes

- > Unpaved Roads = Remain Unpaved
- ▶ Paved Roads = Resurfaced = Moody Dr.

Rollins Dr.

Rollins Dunes Dr.

# **Proposed Improvements**

- > 20' Roadway
- > 15' Roadside **Swales**
- Driveway **Culverts**
- > Inlets
- > U/G Pipes

- **Unpaved Roads = Remain Unpaved**
- Paved Roads = Resurfaced = Moody Dr. Rollins Dr. Rollins Dunes Dr. **Central** (from Moody to Seascape)
- **Temporary** Construction **Easements**