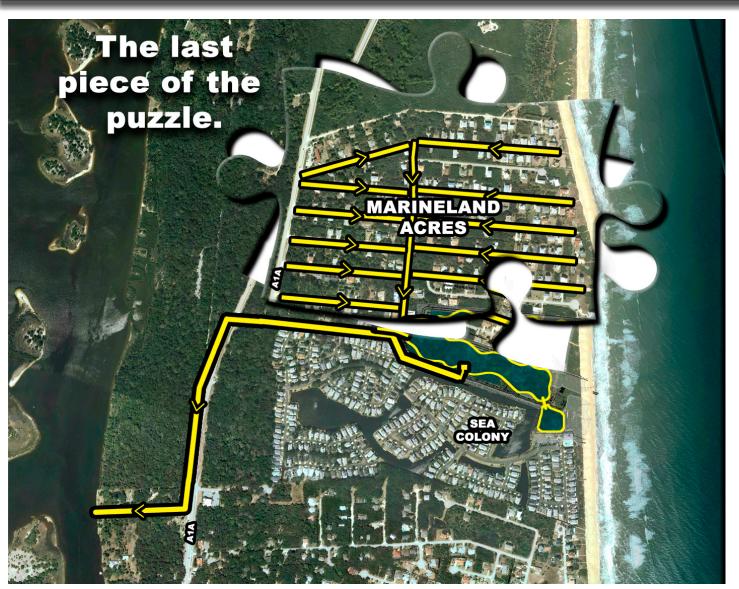

# **Project History = Current Status**

Phase 2 Trunk Line

&

Phase 3
Sidestreet Laterals

**>** 2019 -

Final Design Plans

> 2020 -

Construction

**Central** (from Moody to Seascape)