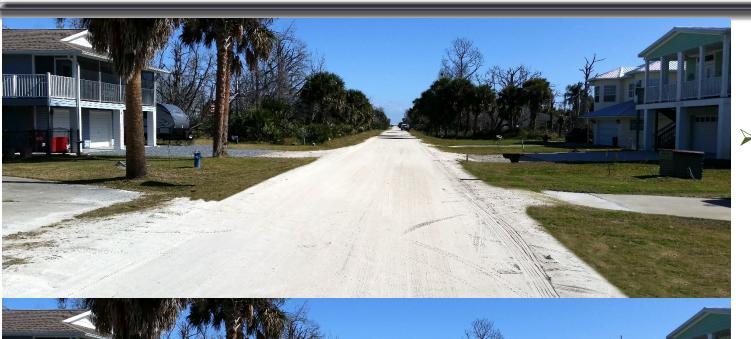

# **Project History = Flooding**

<u>5-21-09</u>

**∢** Rolllins Dr.

Bay Dr. ➤

**≺** Atlantic Dr.

Flagler Dr. ➤

# **Project History = Solution**

1996–2011
Previous Studies

**₹ 2015** = Permitting Completed

2016 = Assessment
Districts
Established >

2018 = Phase 1

≺ Construction Began

**2019** = Stormwater Pond Const.

# **Project History = Current Status**

Phase 2 Trunk Line

&

Phase 3
Sidestreet Laterals

**>** 2019 -

Final Design Plans

> 2020 -

Construction