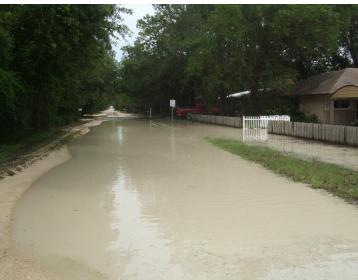

# **Project History = Flooding**

<u>5-21-09</u>

**∢** Rolllins Dr.

Bay Dr. ➤

**≺** Atlantic Dr.

Flagler Dr. ➤