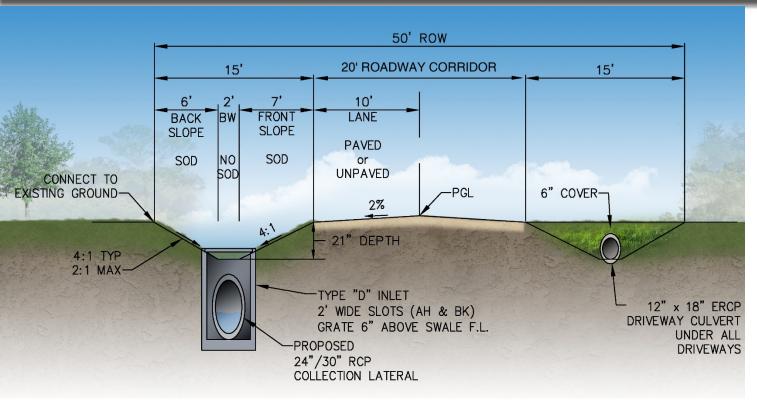

# **Proposed Improvements**

- > 20' Roadway
- > 15' Roadside Swales
- Driveway
  Culverts
- > Inlets
- > U/G Pipes

- > Unpaved Roads = Remain Unpaved
- ▶ Paved Roads = Resurfaced = Moody Dr.

Rollins Dr.

Rollins Dunes Dr.

# **Proposed Improvements**

- > 20' Roadway
- > 15' Roadside **Swales**
- Driveway **Culverts**
- > Inlets
- > U/G Pipes

- **Unpaved Roads = Remain Unpaved**
- Paved Roads = Resurfaced = Moody Dr. Rollins Dr. Rollins Dunes Dr. **Central** (from Moody to Seascape)
- **Temporary** Construction **Easements**

#### **Existing**

> Undrained

- **Roadside Swales**
- Driveway Culverts
- Ditch Bottom Inlets