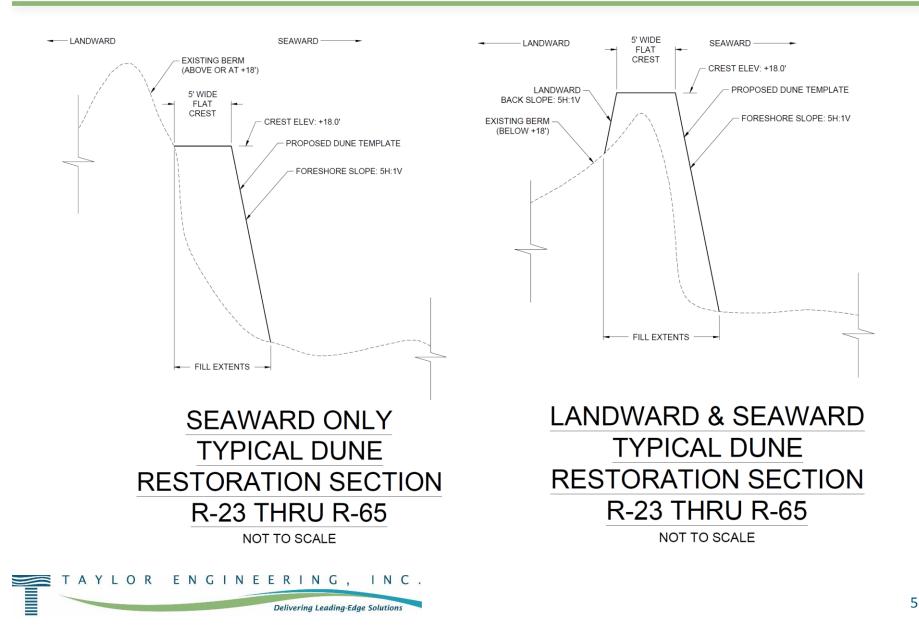

## TAYLOR ENGINEERING, INC.

## Flagler County – Emergency Dune Status

Painters Hill / Beverly Beach (near Varn Park)



Presented by: Ken Craig, P.E. March 9, 2017

### **LiDAR Data**

• Pre-storm conditions

TAYLOR ENGINEERING, IN

Delivering Leading-Edge Solution

• June 11, 2016



### **LiDAR Data**

• Post-storm conditions

TAYLOR ENGINEERING,

I N

Delivering Leading-Edge Solution

• November 12, 2016



#### **LiDAR Data**

#### • Erosion and Accretion patterns



#### **Dune Restoration Concept**



#### **Proposed Fill Section**



TAYLOR ENGINEERING, INC. Delivering Leading-Edge Solutions

www.taylorengineering.com



# **Questions?**