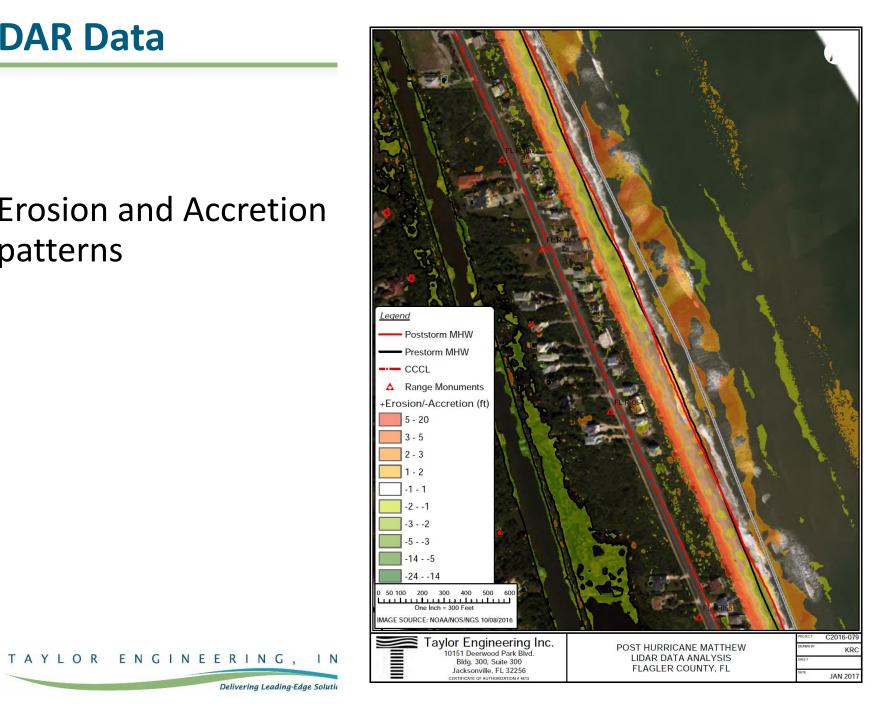

## TAYLOR ENGINEERING, INC.

## Flagler County – Emergency Dune Status

Painters Hill / Beverly Beach (near Varn Park)



Presented by: Ken Craig, P.E. March 9, 2017

### **LiDAR Data**

• Pre-storm conditions

TAYLOR ENGINEERING, IN

Delivering Leading-Edge Solution

• June 11, 2016



### **LiDAR Data**

• Post-storm conditions

TAYLOR ENGINEERING,

I N

Delivering Leading-Edge Solution

• November 12, 2016



#### **LiDAR Data**

#### • Erosion and Accretion patterns



#### **Dune Restoration Concept**



#### **Proposed Fill Section**



TAYLOR ENGINEERING, INC. Delivering Leading-Edge Solutions

www.taylorengineering.com



# **Questions?**