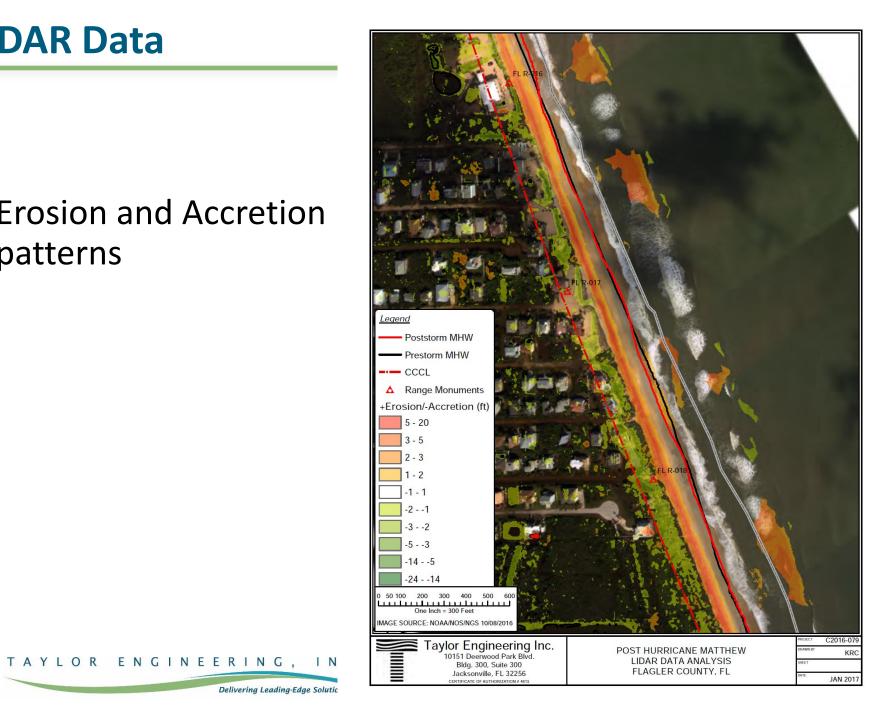

# TAYLOR ENGINEERING, INC.

Flagler County – Emergency Dune Status

MalaCompra to Washington Oaks SP (Sea Colony, Armand Beach, Marineland Acres, Johnsons Addition)



Presented by: Ken Craig, P.E. March 9, 2017

## **LiDAR Data**

• Pre-storm conditions

TAYLOR ENGINEERING, IN

Delivering Leading-Edge Solutio

• June 11, 2016



## **LiDAR Data**

• Post-storm conditions

TAYLOR ENGINEERING,

I N

Delivering Leading-Edge Solutio

• November 12, 2016



#### **LiDAR Data**

• Erosion and Accretion patterns



#### **Dune Restoration Concept**





#### **Proposed Fill Section**

TAYLOR ENGINEERING,

R-MONUMENT #18



INC.

**Delivering Leading-Edge Solutions** 

TAYLOR ENGINEERING, INC. Delivering Leading-Edge Solutions

www.taylorengineering.com



# **Questions?**