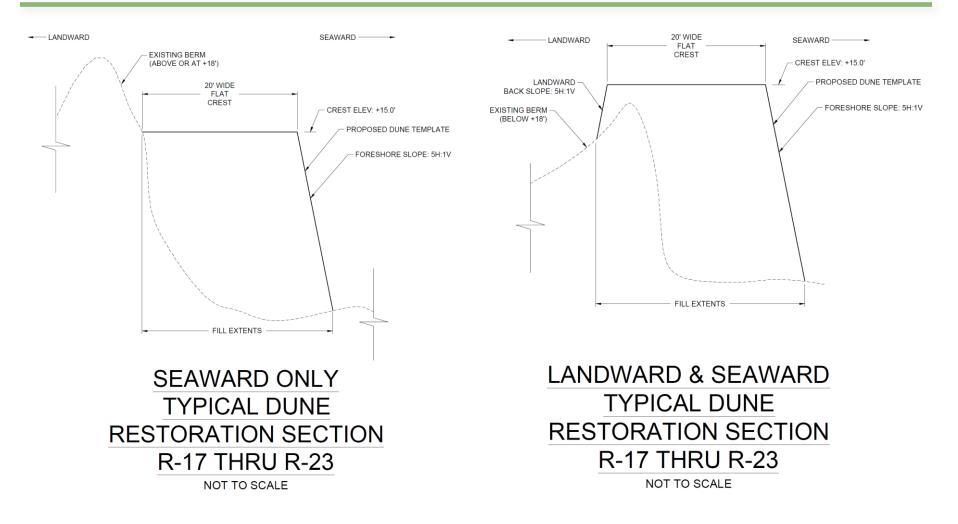

# TAYLOR ENGINEERING, INC.

Flagler County – Emergency Dune Status

MalaCompra to Washington Oaks SP (Sea Colony, Armand Beach, Marineland Acres, Johnsons Addition)



Presented by: Ken Craig, P.E. March 9, 2017

## **LiDAR Data**

• Pre-storm conditions

TAYLOR ENGINEERING, IN

Delivering Leading-Edge Solutio

• June 11, 2016



## **LiDAR Data**

• Post-storm conditions

TAYLOR ENGINEERING,

I N

Delivering Leading-Edge Solutio

• November 12, 2016



#### **LiDAR Data**

• Erosion and Accretion patterns



#### **Dune Restoration Concept**





#### **Proposed Fill Section**

TAYLOR ENGINEERING,

R-MONUMENT #18



INC.

**Delivering Leading-Edge Solutions** 

TAYLOR ENGINEERING, INC. Delivering Leading-Edge Solutions

www.taylorengineering.com



# **Questions?**