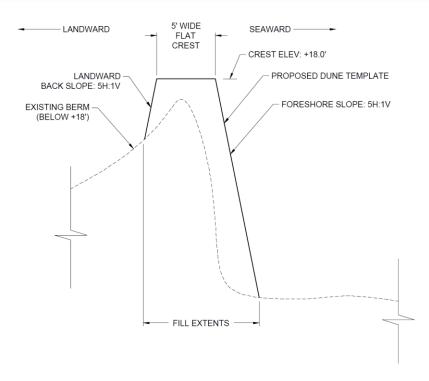

### **Dune Restoration Concept**

SEAWARD ONLY
TYPICAL DUNE
RESTORATION SECTION
R-23 THRU R-65

NOT TO SCALE

TYPICAL DUNE
RESTORATION SECTION
R-23 THRU R-65

NOT TO SCALE