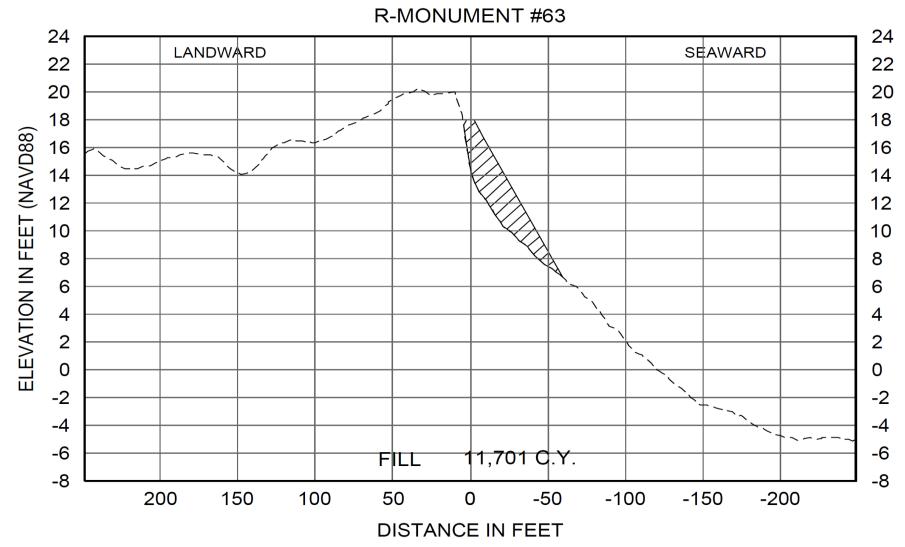

## TAYLOR ENGINEERING, INC.

Flagler County – Emergency Dune Status

Painters Hill /
Beverly Beach
(near Flagler Beach)



Presented by: Ken Craig, P.E. March 9, 2017

#### **LiDAR Data**

- Pre-storm conditions
- June 11, 2016





#### **LiDAR Data**

- Post-storm conditions
- November 12, 2016





#### **LiDAR Data**

Erosion and Accretion patterns





### **Dune Restoration Concept**



SEAWARD ONLY
TYPICAL DUNE
RESTORATION SECTION
R-23 THRU R-65

NOT TO SCALE



TYPICAL DUNE
RESTORATION SECTION
R-23 THRU R-65

NOT TO SCALE



# **Proposed Fill Section**







# TAYLOR ENGINEERING, INC. Delivering Leading-Edge Solutions

www.taylorengineering.com



# Questions?