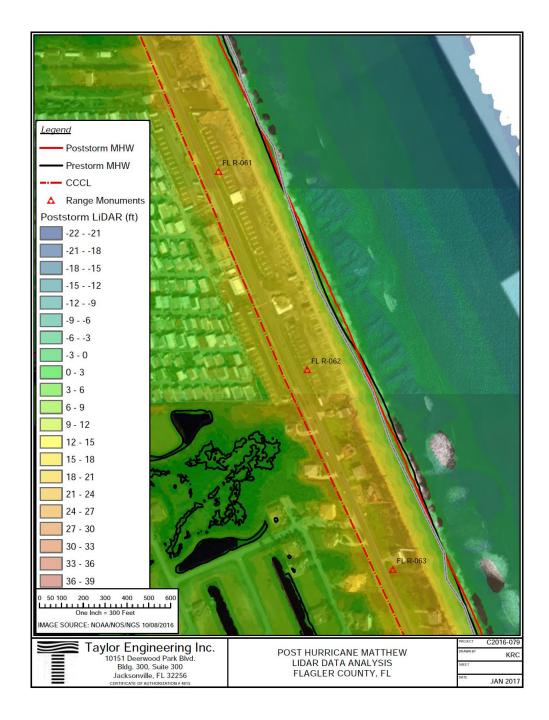

## TAYLOR ENGINEERING, INC.

Flagler County – Emergency Dune Status

Painters Hill /
Beverly Beach
(near Flagler Beach)



Presented by: Ken Craig, P.E. March 9, 2017

#### **LiDAR Data**

- Pre-storm conditions
- June 11, 2016





#### **LiDAR Data**

- Post-storm conditions
- November 12, 2016





#### **LiDAR Data**

Erosion and Accretion patterns





### **Dune Restoration Concept**



SEAWARD ONLY
TYPICAL DUNE
RESTORATION SECTION
R-23 THRU R-65

NOT TO SCALE



TYPICAL DUNE
RESTORATION SECTION
R-23 THRU R-65

NOT TO SCALE



# **Proposed Fill Section**







# TAYLOR ENGINEERING, INC. Delivering Leading-Edge Solutions

www.taylorengineering.com



# Questions?