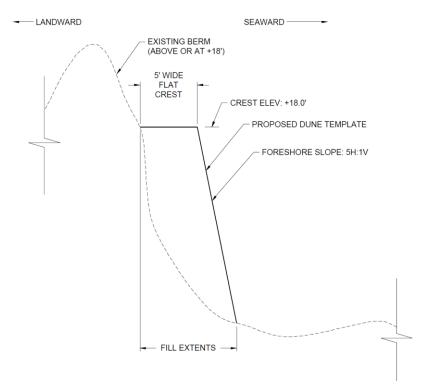

### **Dune Restoration Concept**

SEAWARD ONLY
TYPICAL DUNE
RESTORATION SECTION
R-23 THRU R-65

NOT TO SCALE

TYPICAL DUNE
RESTORATION SECTION
R-23 THRU R-65

NOT TO SCALE