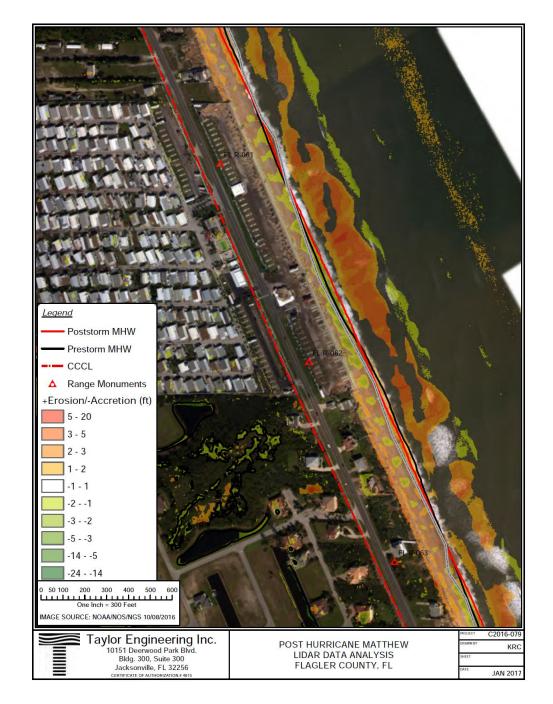

## TAYLOR ENGINEERING, INC.

Flagler County – Emergency Dune Status

Painters Hill /
Beverly Beach
(near Flagler Beach)



Presented by: Ken Craig, P.E. March 9, 2017

#### **LiDAR Data**

- Pre-storm conditions
- June 11, 2016





#### **LiDAR Data**

- Post-storm conditions
- November 12, 2016





#### **LiDAR Data**

Erosion and Accretion patterns





### **Dune Restoration Concept**



SEAWARD ONLY
TYPICAL DUNE
RESTORATION SECTION
R-23 THRU R-65

NOT TO SCALE



TYPICAL DUNE
RESTORATION SECTION
R-23 THRU R-65

NOT TO SCALE



# **Proposed Fill Section**







# TAYLOR ENGINEERING, INC. Delivering Leading-Edge Solutions

www.taylorengineering.com



# Questions?