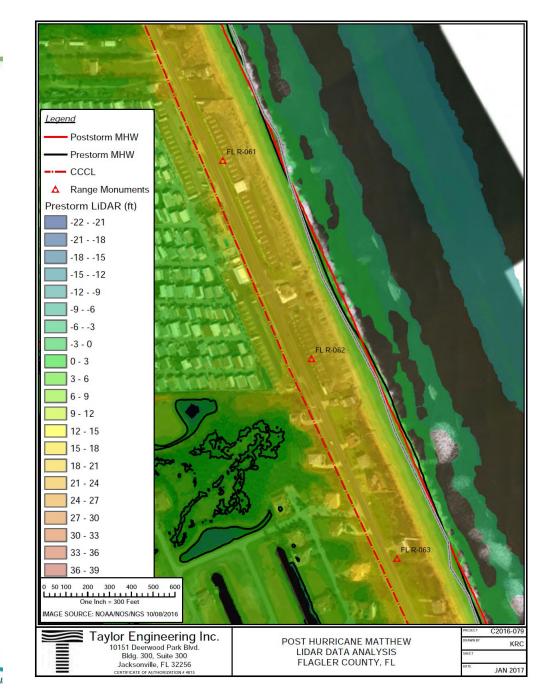

## TAYLOR ENGINEERING, INC.

Flagler County – Emergency Dune Status

Painters Hill /
Beverly Beach
(near Flagler Beach)



Presented by: Ken Craig, P.E. March 9, 2017

#### **LiDAR Data**

- Pre-storm conditions
- June 11, 2016





#### **LiDAR Data**

- Post-storm conditions
- November 12, 2016





#### **LiDAR Data**

Erosion and Accretion patterns





### **Dune Restoration Concept**



SEAWARD ONLY
TYPICAL DUNE
RESTORATION SECTION
R-23 THRU R-65

NOT TO SCALE



TYPICAL DUNE
RESTORATION SECTION
R-23 THRU R-65

NOT TO SCALE



# **Proposed Fill Section**







# TAYLOR ENGINEERING, INC. Delivering Leading-Edge Solutions

www.taylorengineering.com



# Questions?