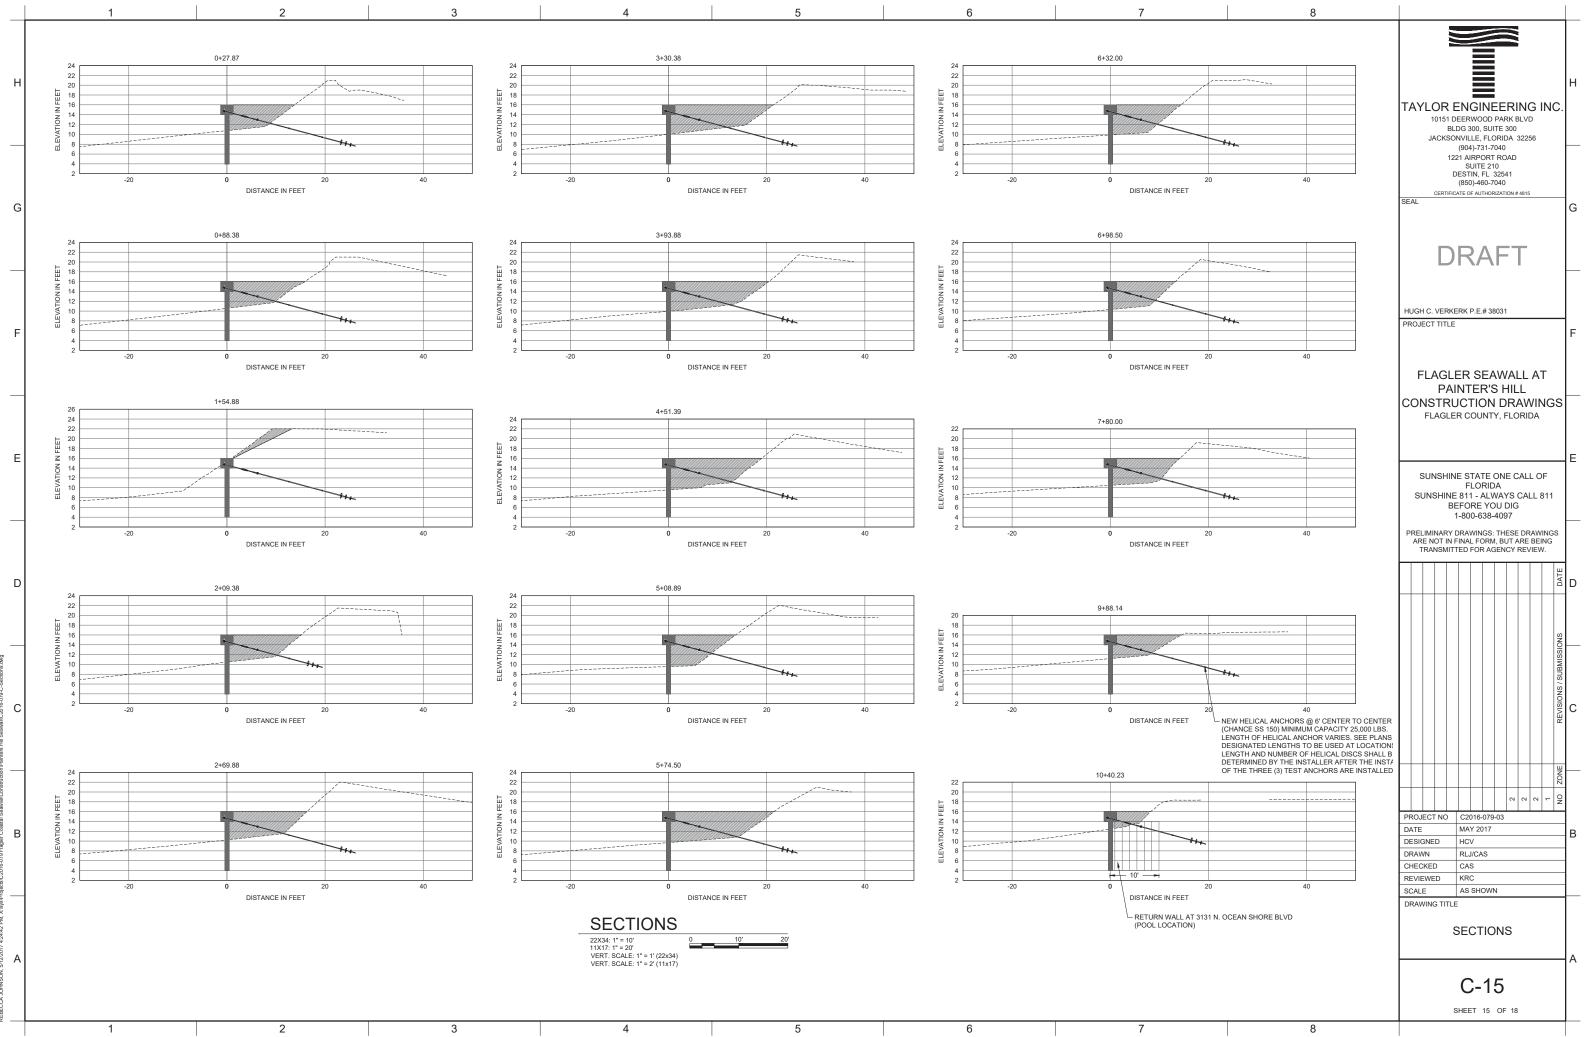

| Mary - Creater than it's<br>others provide our estimate of the amount of other components (Del),<br>dellers provide and service<br>Trace - 5% or lens<br>Trace - 5% or lens<br>Trace - 5% or long<br>Borne - 13% to 50% | C-4<br>SHEET 4 OF 18                                                                                                                                                                                                                      |

G

D

В

























2

3

1

NEW HELICAL ANCHORS @ 6' CENTER TO CENTER (CHANCE SS 150) MINIMUM CAPACITY 25,000 LBS. LENGTH OF HELICAL ANCHOR VARIES. SEE PLANS FOR DESIGNATED LENGTHS TO BE USED AT LOCATIONS. ACTUAL LENGTH AND NUMBER OF HELICAL DISCS SHALL BE DETERMINED BY THE INSTALLER AFTER THE INSTALLATION OF THE THREE (3) TEST ANCHORS ARE INSTALLED.(TYPICAL)

4

5

6

| 1 |   |   |   |   | - |   |   |
|---|---|---|---|---|---|---|---|
|   | 1 | 2 | 3 | 4 | 5 | 6 | 1 |



7

8





|

/