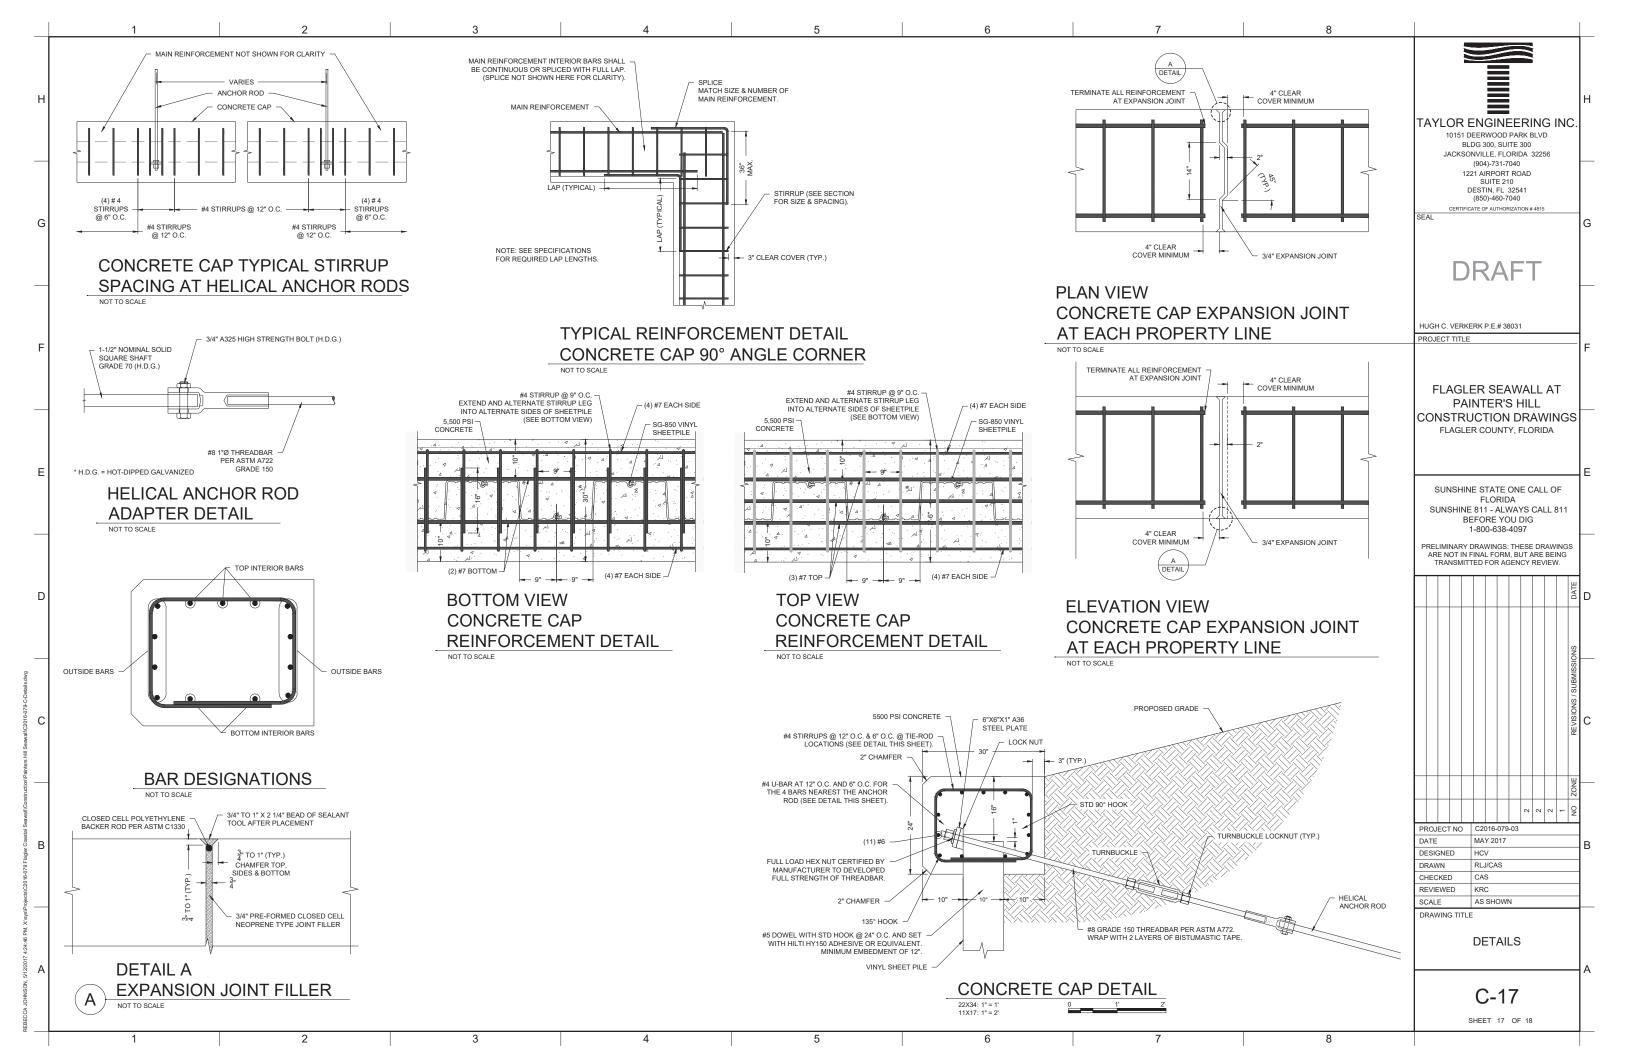

>Trace - 5% or lens<br>Trace - 5% or long<br>Borne - 13% to 50% | C-4<br>SHEET 4 OF 18                                                                                                                                                                                                                      |

G

D

В

























2

3

1

NEW HELICAL ANCHORS @ 6' CENTER TO CENTER (CHANCE SS 150) MINIMUM CAPACITY 25,000 LBS. LENGTH OF HELICAL ANCHOR VARIES. SEE PLANS FOR DESIGNATED LENGTHS TO BE USED AT LOCATIONS. ACTUAL LENGTH AND NUMBER OF HELICAL DISCS SHALL BE DETERMINED BY THE INSTALLER AFTER THE INSTALLATION OF THE THREE (3) TEST ANCHORS ARE INSTALLED.(TYPICAL)

4

5

6

| 1 |   |   |   |   | - |   |   |
|---|---|---|---|---|---|---|---|
|   | 1 | 2 | 3 | 4 | 5 | 6 | 1 |



7

8





|

/