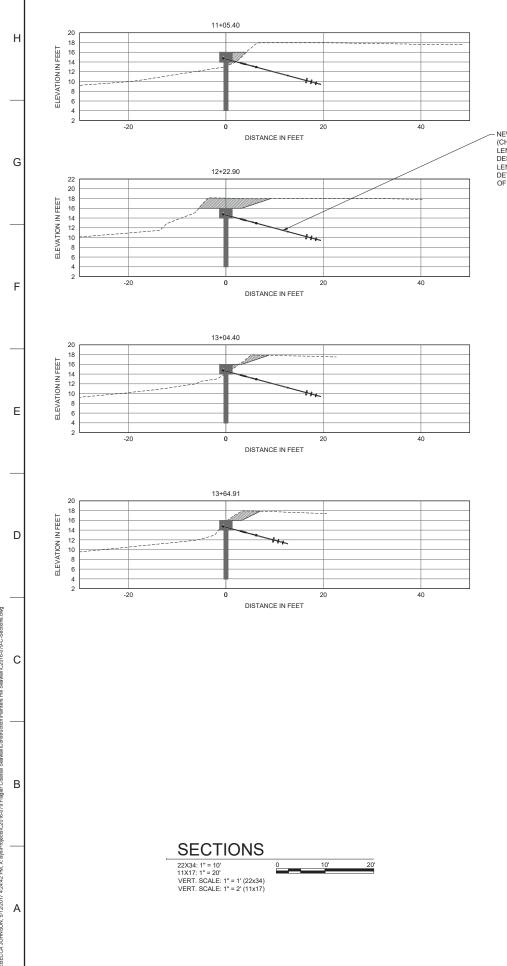

| Mary - Creater than it's<br>others provide our estimate of the amount of other components (Del),<br>dellers provide and service<br>Trace - 5% or lens<br>Trace - 5% or lens<br>Trace - 5% or long<br>Borne - 13% to 50% | C-4<br>SHEET 4 OF 18                                                                                                                                                                                                                      |

G

D

В

























2

3

1

NEW HELICAL ANCHORS @ 6' CENTER TO CENTER (CHANCE SS 150) MINIMUM CAPACITY 25,000 LBS. LENGTH OF HELICAL ANCHOR VARIES. SEE PLANS FOR DESIGNATED LENGTHS TO BE USED AT LOCATIONS. ACTUAL LENGTH AND NUMBER OF HELICAL DISCS SHALL BE DETERMINED BY THE INSTALLER AFTER THE INSTALLATION OF THE THREE (3) TEST ANCHORS ARE INSTALLED.(TYPICAL)

4

5

6

| 1 |   |   |   |   | - |   |   |
|---|---|---|---|---|---|---|---|
|   | 1 | 2 | 3 | 4 | 5 | 6 | 1 |



7

8





|

/