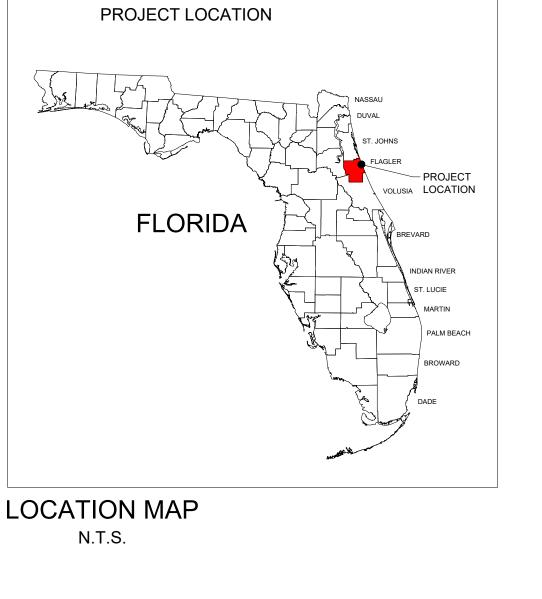

1

## FLAGLER SEAWALL AT PAINTER'S HILL **CONSTRUCTION DRAWINGS** FLAGLER COUNTY, FLORIDA



2

3

4



## **DRAWING INDEX**

| C-1  | TITLE                              |
|------|------------------------------------|
| C-2  | PROJECT NOTES                      |
| C-3  | PROJECT OVERVIEW                   |
| C-4  | CORE BORING PROFILES               |
| C-5  | EXISTING CONDITIONS                |
| C-6  | EXISTING CONDITIONS                |
| C-7  | EXISTING CONDITIONS                |
| C-8  | DEMOLITION PLAN                    |
| C-9  | DEMOLITION PLAN                    |
| C-10 | DEMOLITION PLAN                    |
| C-11 | SITE PLAN                          |
| C-12 | SITE PLAN                          |
| C-13 | SITE PLAN                          |
| C-14 | <b>CROSS SECTION &amp; DETAILS</b> |
| C-15 | SECTIONS                           |
| C-16 | SECTIONS