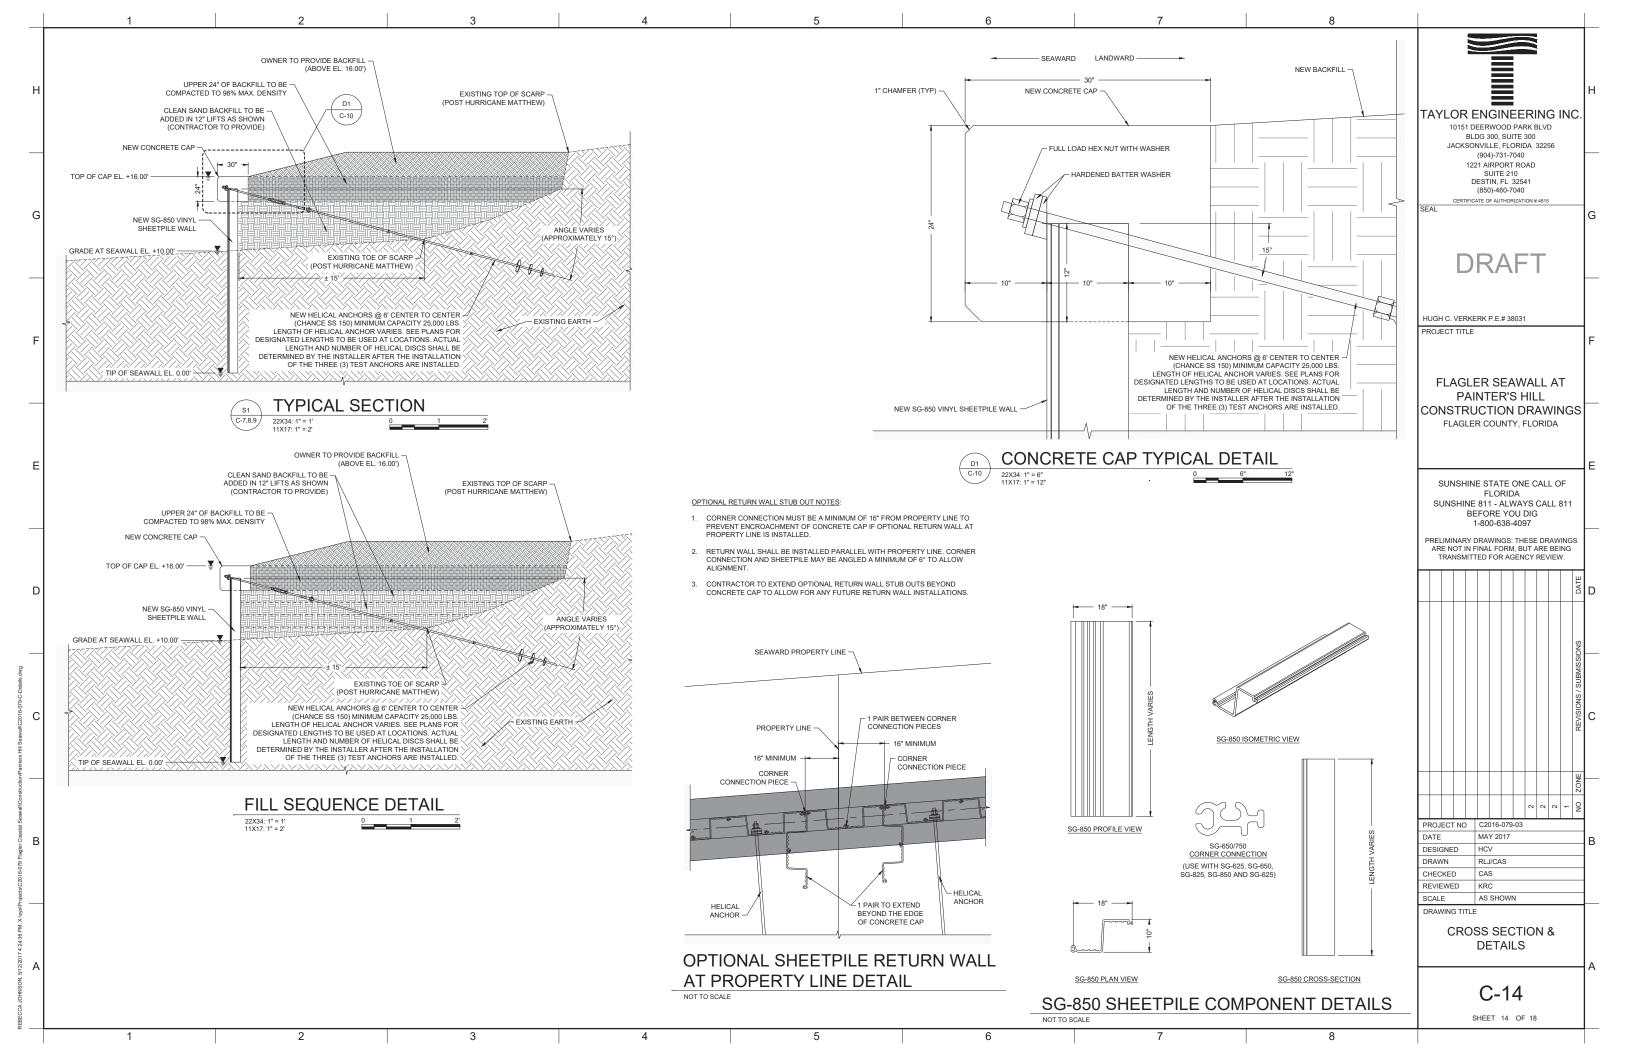

| Mary - Creater than it's<br>others provide our estimate of the amount of other components (Del),<br>dellers provide and service<br>Trace - 5% or lens<br>Trace - 5% or lens<br>Trace - 5% or long<br>Borne - 13% to 50% | C-4<br>SHEET 4 OF 18                                                                                                                                                                                                                      |

G

D

В

























2

3

1

NEW HELICAL ANCHORS @ 6' CENTER TO CENTER (CHANCE SS 150) MINIMUM CAPACITY 25,000 LBS. LENGTH OF HELICAL ANCHOR VARIES. SEE PLANS FOR DESIGNATED LENGTHS TO BE USED AT LOCATIONS. ACTUAL LENGTH AND NUMBER OF HELICAL DISCS SHALL BE DETERMINED BY THE INSTALLER AFTER THE INSTALLATION OF THE THREE (3) TEST ANCHORS ARE INSTALLED.(TYPICAL)

4

5

6

| 1 |   |   |   |   | - |   |   |
|---|---|---|---|---|---|---|---|
|   | 1 | 2 | 3 | 4 | 5 | 6 | 1 |



7

8





|

/