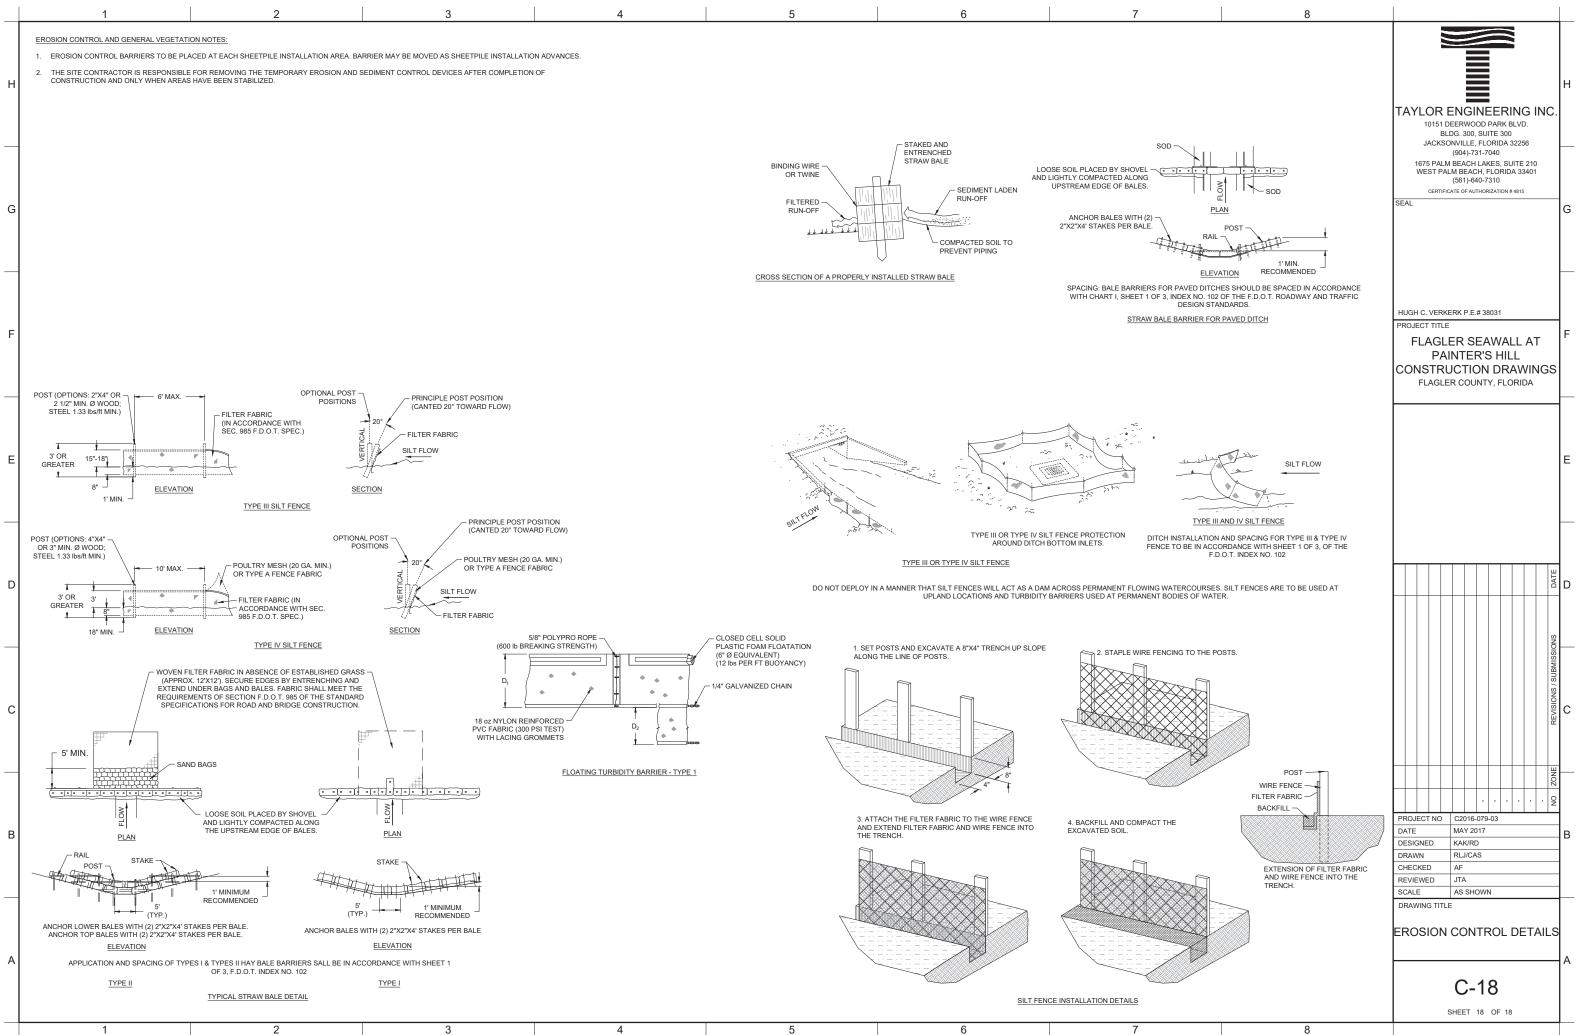

race - 5% or lens<br>Trace - 5% or long<br>Borne - 13% to 50% | C-4<br>SHEET 4 OF 18                                                                                                                                                                                                                      |

G

D

В

























2

3

1

NEW HELICAL ANCHORS @ 6' CENTER TO CENTER (CHANCE SS 150) MINIMUM CAPACITY 25,000 LBS. LENGTH OF HELICAL ANCHOR VARIES. SEE PLANS FOR DESIGNATED LENGTHS TO BE USED AT LOCATIONS. ACTUAL LENGTH AND NUMBER OF HELICAL DISCS SHALL BE DETERMINED BY THE INSTALLER AFTER THE INSTALLATION OF THE THREE (3) TEST ANCHORS ARE INSTALLED.(TYPICAL)

4

5

6

| 1 |   |   |   |   | - |   |   |
|---|---|---|---|---|---|---|---|
|   | 1 | 2 | 3 | 4 | 5 | 6 | 1 |



7

8





|

/