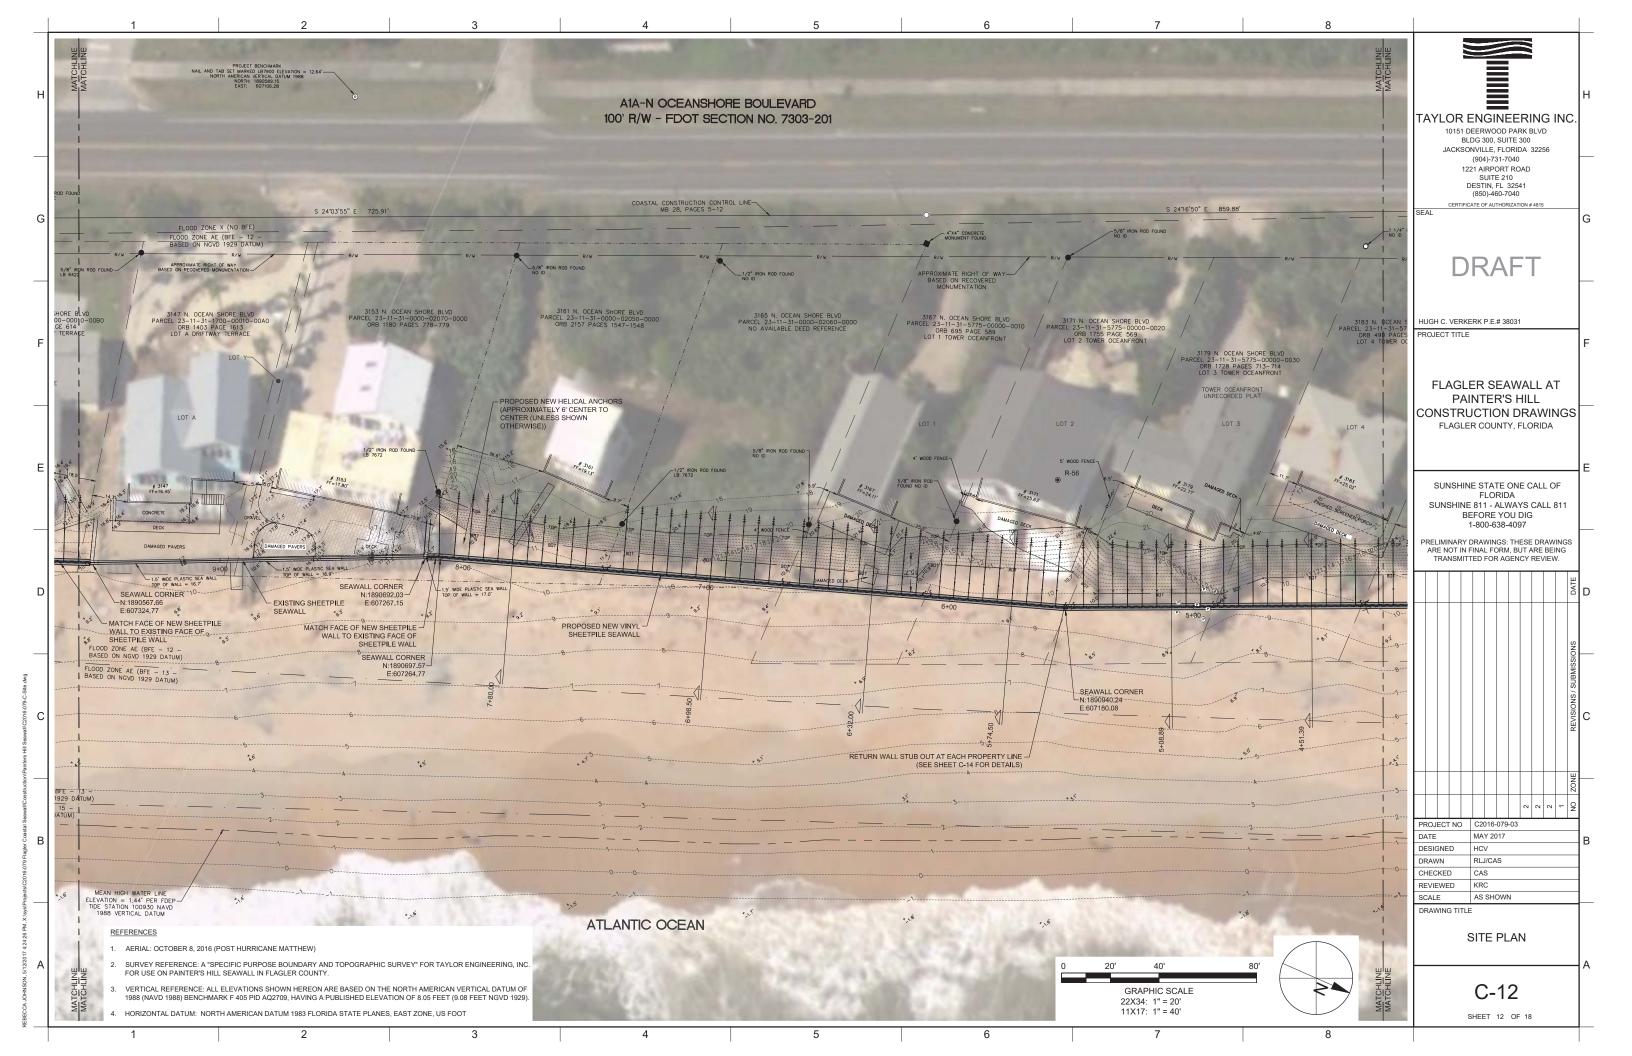

| Mary - Creater than it's<br>others provide our estimate of the amount of other components (Del),<br>dellers provide and service<br>Trace - 5% or lens<br>Trace - 5% or lens<br>Trace - 5% or long<br>Borne - 13% to 50% | C-4<br>SHEET 4 OF 18                                                                                                                                                                                                                      |

G

D

В

























2

3

1

NEW HELICAL ANCHORS @ 6' CENTER TO CENTER (CHANCE SS 150) MINIMUM CAPACITY 25,000 LBS. LENGTH OF HELICAL ANCHOR VARIES. SEE PLANS FOR DESIGNATED LENGTHS TO BE USED AT LOCATIONS. ACTUAL LENGTH AND NUMBER OF HELICAL DISCS SHALL BE DETERMINED BY THE INSTALLER AFTER THE INSTALLATION OF THE THREE (3) TEST ANCHORS ARE INSTALLED.(TYPICAL)

4

5

6

| 1 |   |   |   |   | - |   |   |
|---|---|---|---|---|---|---|---|
|   | 1 | 2 | 3 | 4 | 5 | 6 | 1 |



7

8





|

/