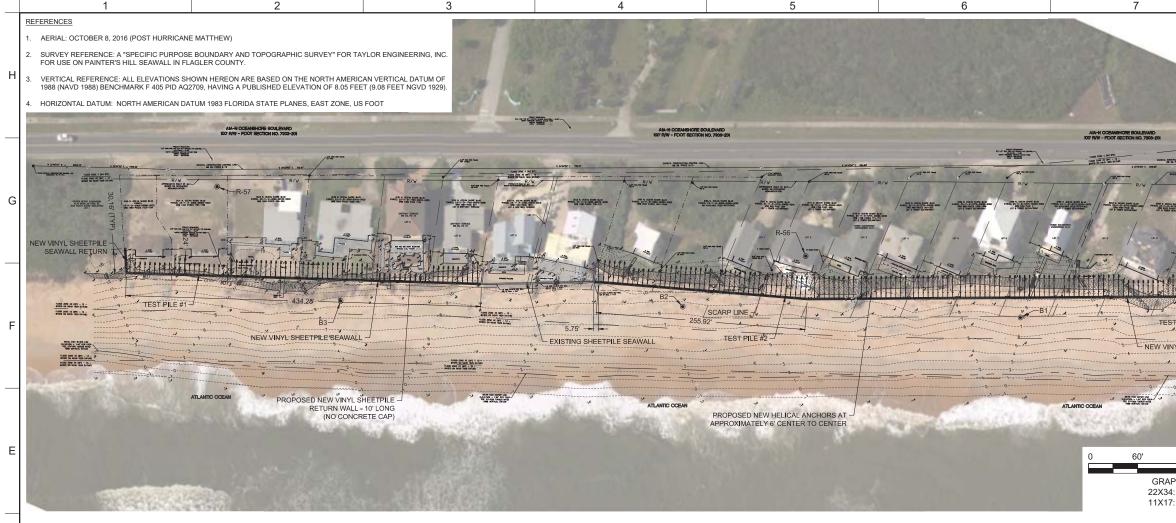

|                         |          |



## GENERAL PROJECT NOTES

1. CONCRETE CAP WILL HAVE JOINTS IN CAP BASED ON ACTUAL LENGTH OF SEAWALL CONSTRUCTED AND WILL BE DETERMINED AT TIME OF ACTUAL CONSTRUCTION.

- 2. FINAL HELICAL ANCHOR LENGTH WILL BE DETERMINED AT TIME OF CONSTRUCTION AFTER TESTING.
- 3. FINAL HELICAL CONFIGURATION WILL BE DETERMINED AT TIME OF CONSTRUCTION AFTER TESTING.
- 4. FINAL RETURN WALL SUPPORT WILL BE DETERMINED AT TIME OF CONSTRUCTION.
- 5. BACKFILL IS TO OCCUR LANDWARD TO SEAWARD IN ALL INSTANCES AS NEAR AS PRACTICAL, IN 12" LIFTS.
- 6. BACKFILL COMPACTION WILL NOT OCCUR UNTIL ALL BACKFILL IS IN PLACE, UPPER 24" OF BACKFILL SHALL BE COMPACTED TO 95% MAXIMUM DENSITY.
- 7. THREE (3) HELICAL ANCHOR TESTING LOCATIONS ARE NOTED ON THIS SHEET.

## VIBRATION MONITORING

HOME WHERE A SEAWALL IS TO BE INSTALLE