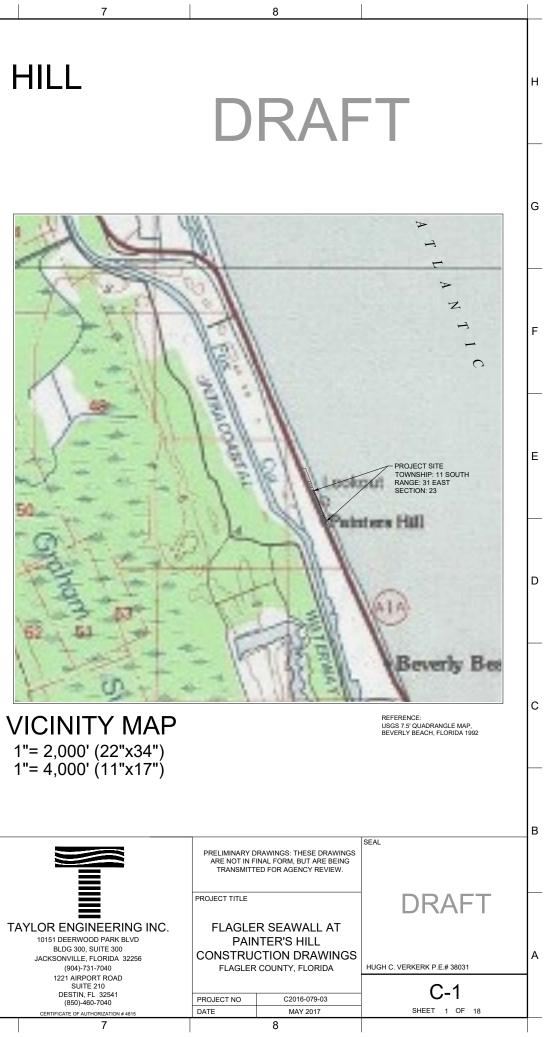

----------------------------|
| C-2  | PROJECT NOTES                      |
| C-3  | PROJECT OVERVIEW                   |
| C-4  | CORE BORING PROFILES               |
| C-5  | EXISTING CONDITIONS                |
| C-6  | EXISTING CONDITIONS                |
| C-7  | EXISTING CONDITIONS                |
| C-8  | DEMOLITION PLAN                    |
| C-9  | DEMOLITION PLAN                    |
| C-10 | DEMOLITION PLAN                    |
| C-11 | SITE PLAN                          |
| C-12 | SITE PLAN                          |
| C-13 | SITE PLAN                          |
| C-14 | <b>CROSS SECTION &amp; DETAILS</b> |
| C-15 | SECTIONS                           |
| C-16 | SECTIONS                           |
| C-17 | DETAILS                            |

C-18 EROSION CONTROL DETAILS

5



| TAYLOR ENGINEERING                  |
|-------------------------------------|
| 10151 DEERWOOD PARK BLVE            |
| BLDG 300, SUITE 300                 |
| JACKSONVILLE, FLORIDA 3225          |
| (904)-731-7040                      |
| 1221 AIRPORT ROAD                   |
| SUITE 210                           |
| DESTIN, FL 32541                    |
| (850)-460-7040                      |
| CERTIFICATE OF AUTHORIZATION # 4815 |

6

|      | 1                                                                                                                                                    | 2