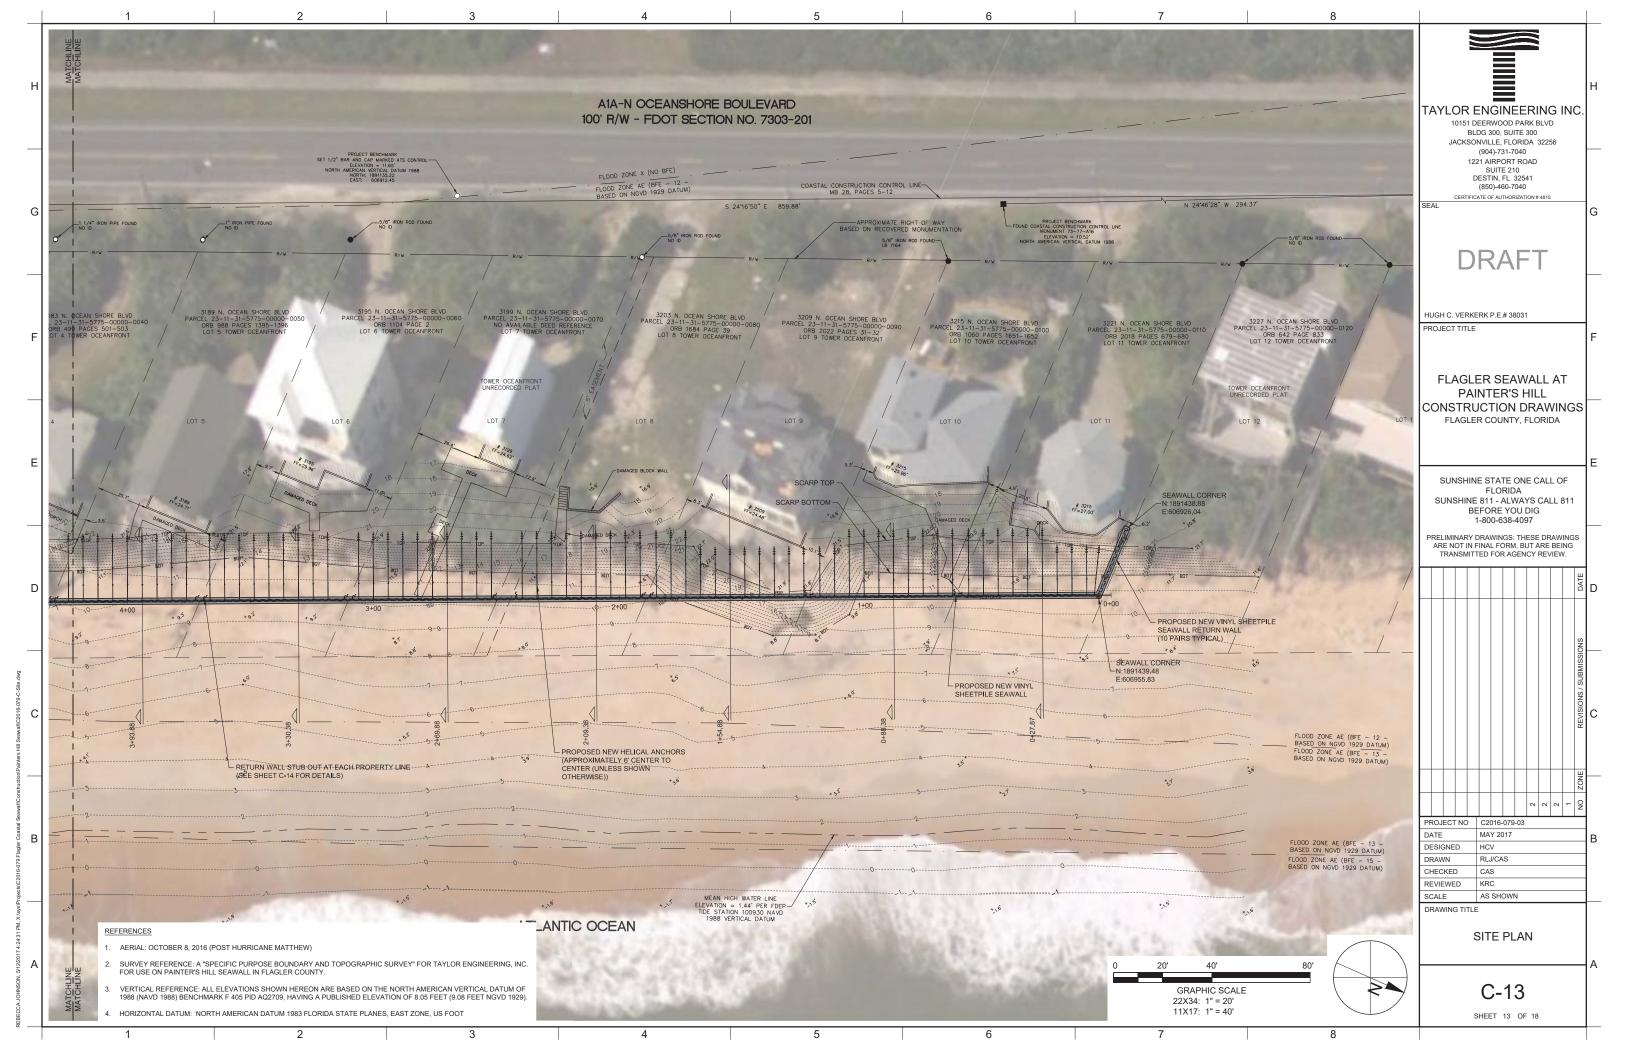

| Mary - Creater than it's<br>others provide our estimate of the amount of other components (Del),<br>dellers provide and service<br>Trace - 5% or lens<br>Trace - 5% or lens<br>Trace - 5% or long<br>Borne - 13% to 50% | C-4<br>SHEET 4 OF 18                                                                                                                                                                                                                      |

G

D

В

























2

3

1

NEW HELICAL ANCHORS @ 6' CENTER TO CENTER (CHANCE SS 150) MINIMUM CAPACITY 25,000 LBS. LENGTH OF HELICAL ANCHOR VARIES. SEE PLANS FOR DESIGNATED LENGTHS TO BE USED AT LOCATIONS. ACTUAL LENGTH AND NUMBER OF HELICAL DISCS SHALL BE DETERMINED BY THE INSTALLER AFTER THE INSTALLATION OF THE THREE (3) TEST ANCHORS ARE INSTALLED.(TYPICAL)

4

5

6

| 1 |   |   |   |   | - |   |   |
|---|---|---|---|---|---|---|---|
|   | 1 | 2 | 3 | 4 | 5 | 6 | 1 |



7

8





|

/