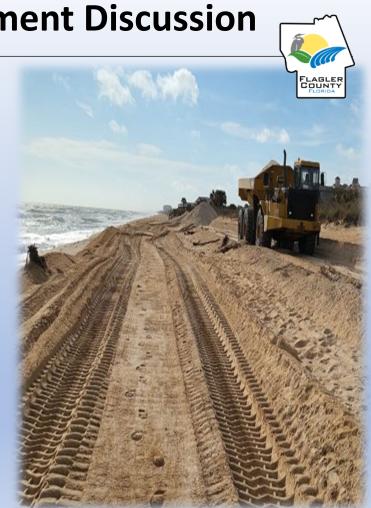

#### **Beach Management Program Implementation**

2 Miles

### **Reach I USACE CSRM Construction Project**

- **Description:** The USACE Coastal Storm Risk Management (CSRM) between R-80 (~6th Street South) and R-94 (~ 28th Street South) and the non-federal segments located on the south and north sides of the federal project from Gamble Rogers Park to 28th Street South and from 6th Street South to North 7th Street, respectively. Reach I beach and dune nourishment implementation by offshore dredging placed approximately 1.7 million cubic yards of sand along approximately 3.4 miles of the shoreline.
- Status: Construction completed.
- Budget: \$29,645,900
- **Schedule:** Construction began July 5, 2024, and was completed by August 29, 2024.