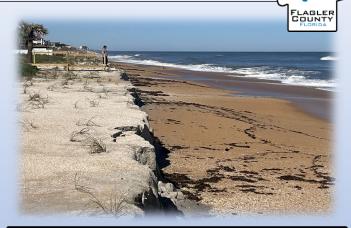

## **Brief History**

- Hurricanes Matthew (October 2016), Irma (September 2017), Dorian (September 2019), Ian (September 2022), Nicole (November 2022) and Milton (October 2024)
- **Continuous** Local State of Emergency since Hurricane Matthew
- Impacts to A1A in Flagler Beach (FDOT and USACE)
- Impacts in Northern Flagler County (emergency repairs)

## **Brief History**

- County Emergency Declaration has been continuous since October 2016
- County Emergency Declaration has been updated and confirmed by the Board of County Commissioner 180 times
- Flagler County can exit emergency conditions by putting in place a local funding strategy and funding ordinance.
- Flagler County is more vulnerable now than just after Hurricane Matthew.