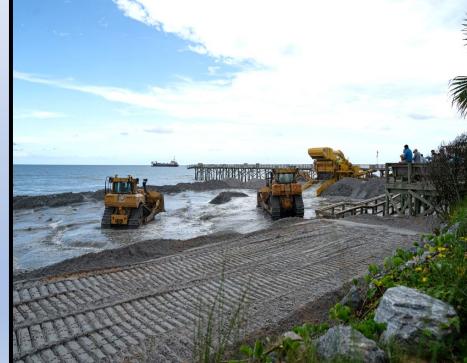

### **Reach I USACE CSRM Construction Project**

- **Description:** The USACE Coastal Storm Risk Management (CSRM) between R-80 (~6th Street South) and R-94 (~ 28th Street South) and the non-federal segments located on the south and north sides of the federal project from Gamble Rogers Park to 28th Street South and from 6th Street South to North 7th Street, respectively. Reach I beach and dune nourishment implementation by offshore dredging placed approximately 1.7 million cubic yards of sand along approximately 3.4 miles of the shoreline.
- Status: Construction completed.
- Budget: \$29,645,900
- **Schedule:** Construction began July 5, 2024, and was completed by August 29, 2024.

## **Reach II Permit Modification & Design**

- Description: Reach II includes beach and dune restoration along the northern coastline in the City of Flagler Beach, Town of Beverly Beach, Painters Hill, and Varn Park between North 7th Street (R-77) and a point ~1,900 feet north of Varn Park (R-46) via dredge from an offshore sand source. Approximately 1,800,000 cy will be placed along 5.5 miles of shoreline.
- **Status:** Project permitting efforts are currently underway to modify existing FDEP and USACE permits and obtain a BOEM lease for offshore sand resources.
- Design/Construction Estimated Cost: \$35 M
- Schedule: Start of construction phase anticipated in early Summer 2025

## **Reach III Permitting & Design Project**

- **Description:** Reach III is in north-central Flagler County along the Hammock Dunes, Ocean Hammock, Hammock Beach, and Sea Colony shorelines between point about 1,900 feet north of Varn Park (R-46) and the southern limit of Washington Oaks Gardens State Park (R-16). We will be seeking FDEP and USACE permits to allow for comprehensive beach and dune restoration along the entire 5.5 miles of Reach III.
- **Status:** Recommendation for selection of the project design consultant on the Board Agenda for December 2<sup>nd</sup>
- Permitting/Design Estimated Costs: \$1.5M
- Construction Estimated Costs: \$40 million
- Schedule: Permitting/Design Phase expected to begin in 1<sup>st</sup> quarter of 2025. Start of Construction Phase anticipated in 2026/2027