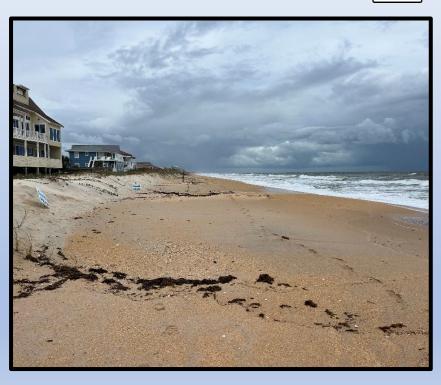

## Hurricane Milton FEMA Cat B & Cat G

- **Description:** Damage assessments are ongoing in the northern 11 miles of the County after Hurricanes Ian and Nicole. Post-Hurricane Milton evaluation efforts to include beach and nearshore surveys, FEMA Cat B and Cat G analysis, and reporting to support the request for FEMA's postdisaster Public Assistance for emergency repairs to the County's managed and engineered dune system.
- **Status:** Board approved the design consultant efforts for performing the required assessments at the November 4<sup>th</sup> meeting. Efforts are underway.
- Budget: \$58,000
- Schedule: Assessment efforts started in November 2024 and anticipated to be completed in January 2025.