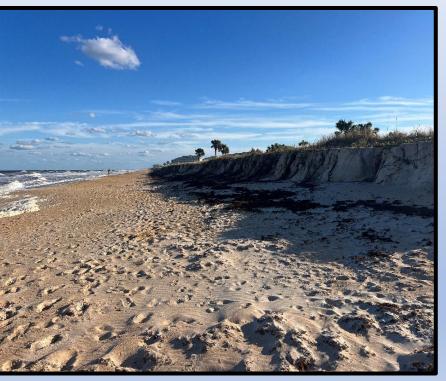

## Hurricane Milton FEMA Cat B & Cat G

- **Description:** Damage assessments are ongoing in the northern 11 miles of the County after Hurricanes Ian and Nicole. Post-Hurricane Milton evaluation efforts to include beach and nearshore surveys, FEMA Cat B and Cat G analysis, and reporting to support the request for FEMA's postdisaster Public Assistance for emergency repairs to the County's managed and engineered dune system.
- **Status:** Board approved the design consultant efforts for performing the required assessments at the November 4<sup>th</sup> meeting. Efforts are underway.
- Budget: \$58,000
- Schedule: Assessment efforts started in November 2024 and anticipated to be completed in January 2025.