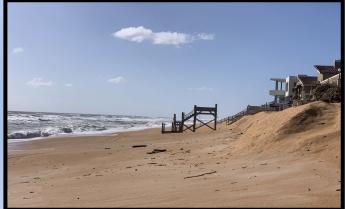

## Hurricane Milton FEMA Cat B & Cat G

- **Description:** Damage assessments are ongoing in the northern 11 miles of the County after Hurricanes Ian and Nicole. Post-Hurricane Milton evaluation efforts to include beach and nearshore surveys, FEMA Cat B and Cat G analysis, and reporting to support the request for FEMA's postdisaster Public Assistance for emergency repairs to the County's managed and engineered dune system.
- **Status:** Board approved the design consultant efforts for performing the required assessments at the November 4<sup>th</sup> meeting. Efforts are underway.
- Budget: \$58,000
- Schedule: Assessment efforts started in November 2024 and anticipated to be completed in January 2025.