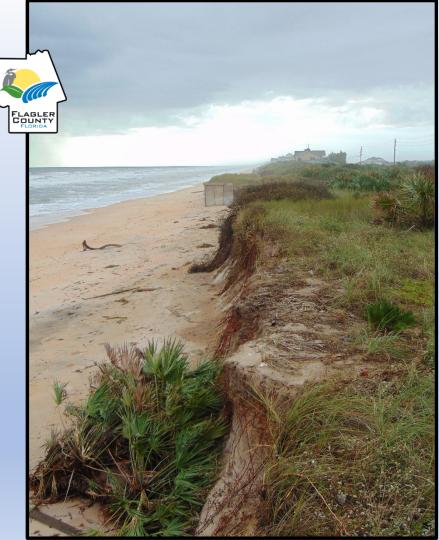

## **Brief History**

- Hurricanes Matthew (October 2016), Irma (September 2017), Dorian (September 2019), Ian (September 2022), Nicole (November 2022) and Milton (October 2024)
- **Continuous** Local State of Emergency since Hurricane Matthew
- Impacts to A1A in Flagler Beach (FDOT and USACE)
- Impacts in Northern Flagler County (emergency repairs)

## **Brief History**

- County Emergency Declaration has been continuous since October 2016
- County Emergency Declaration has been updated and confirmed by the Board of County Commissioner 180 times
- Flagler County can exit emergency conditions by putting in place a local funding strategy and funding ordinance.
- Flagler County is more vulnerable now than just after Hurricane Matthew.

## Hurricane Milton FEMA Cat B & Cat G

- **Description:** Damage assessments are ongoing in the northern 11 miles of the County after Hurricanes Ian and Nicole. Post-Hurricane Milton evaluation efforts to include beach and nearshore surveys, FEMA Cat B and Cat G analysis, and reporting to support the request for FEMA's postdisaster Public Assistance for emergency repairs to the County's managed and engineered dune system.
- **Status:** Board approved the design consultant efforts for performing the required assessments at the November 4<sup>th</sup> meeting. Efforts are underway.
- Budget: \$58,000
- Schedule: Assessment efforts started in November 2024 and anticipated to be completed in January 2025.