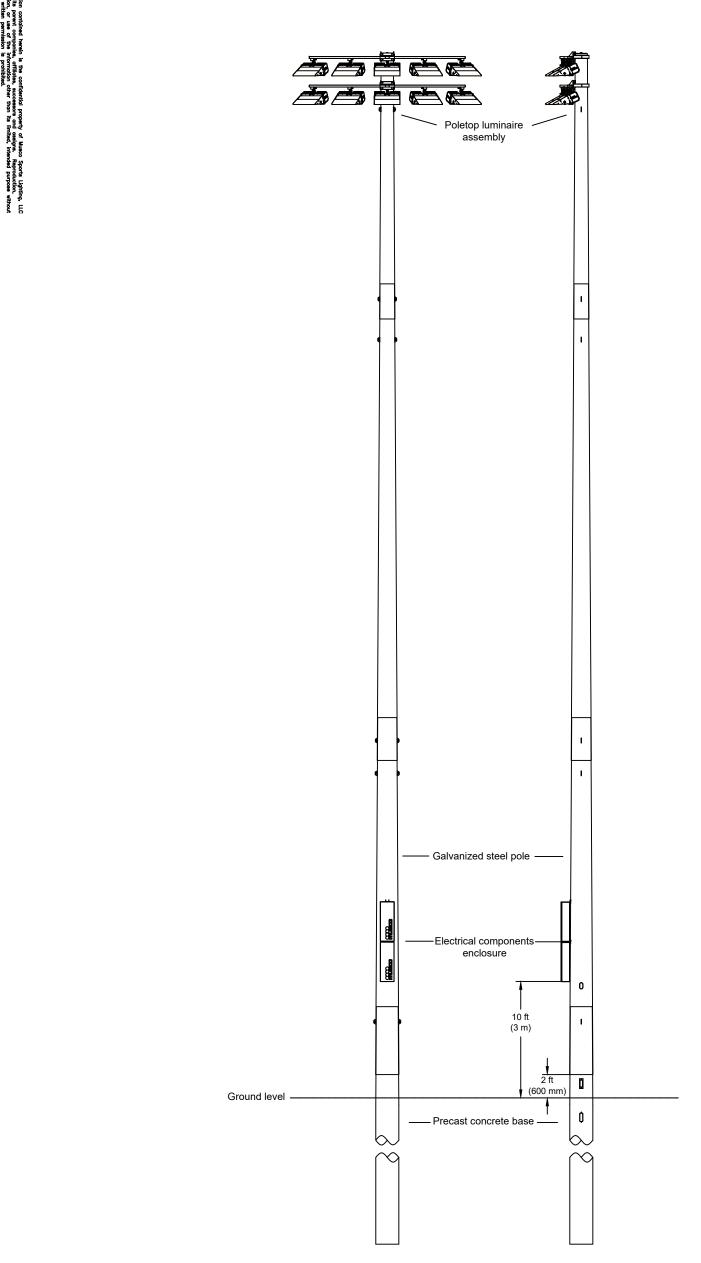

### PRELIMINARY FOUNDATION AND POLE ASSEMBLY DRAWING

|            | TABLE 1:                     | POLE ASSE          | MBLY                                             |
|------------|------------------------------|--------------------|--------------------------------------------------|
| POLE<br>ID | MOUNTING<br>HEIGHT<br>ft (m) | # OF<br>LUMINAIRES | ASSEMBLED<br>POLE WEIGHT <sup>3</sup><br>lb (kg) |
| P1         | 90 (27.4)                    | 10                 | 5835 (2647)                                      |
| P2         | 90 (27.4)                    | 10                 | 5835 (2647)                                      |
| P3         | 90 (27.4)                    | 10                 | 5835 (2647)                                      |
| P4         | 90 (27.4)                    | 10                 | 5835 (2647)                                      |
| P5         | 90 (27.4)                    | 10                 | 5835 (2647)                                      |
| P6         | 90 (27.4)                    | 10                 | 5835 (2647)                                      |

### Pole Assembly Notes:

- 1. Steel pole should overlap concrete base and be seated tight with 1 1/2 ton come-alongs (contractor provided).
- 2. Align weldmarks on steel sections before assembling.
- 3. Assembled pole weight includes steel sections, crossarms, luminaires, and electrical components enclosures.
- 4. This document is not intended for use as an assembly instruction. See Installation Instructions: Light-Structure *Green Lighting System*<sup>TM</sup> for complete assembly procedure.

|            |                                    |           | TAB                     | LE 2: FOUNDATION DETAI                                                                              | LS          |                  |                                           |
|------------|------------------------------------|-----------|-------------------------|-----------------------------------------------------------------------------------------------------|-------------|------------------|-------------------------------------------|
| POLE<br>ID | CONCRETE<br>BASE WEIGHT<br>lb( kg) |           | BURIAL I<br>G<br>ft (m) | NFORMATION <sup>3,4</sup><br>CONCRETE BACKFILL <sup>1,2</sup><br>yd <sup>3</sup> ( m <sup>3</sup> ) | CUT<br>BASE | LIGHTNIN<br>TYPE | G GROUND 5<br>SUPPLEMENTAL<br>INSTRUCTION |
| P1         | 11175 (5069)                       | 42 (1067) | 20 (6.1)                | 4.4 (3.3)                                                                                           | NO          | INTEGRATED 6     |                                           |
| P2         | 11175 (5069)                       | 42 (1067) | 20 (6.1)                | 4.4 (3.3)                                                                                           | NO          | INTEGRATED 6     |                                           |
| P3         | 11175 (5069)                       | 42 (1067) | 20 (6.1)                | 4.4 (3.3)                                                                                           | NO          | INTEGRATED 6     |                                           |
| P4         | 11175 (5069)                       | 42 (1067) | 20 (6.1)                | 4.4 (3.3)                                                                                           | NO          | INTEGRATED 6     |                                           |
| P5         | 11175 (5069)                       | 42 (1067) | 20 (6.1)                | 4.4 (3.3)                                                                                           | NO          | INTEGRATED 6     |                                           |
| P6         | 11175 (5069)                       | 42 (1067) | 20 (6.1)                | 4.4 (3.3)                                                                                           | NO          | INTEGRATED 6     |                                           |

### Foundation Notes:

- 1. Concrete backfill is calculated to 2 ft (0.6m) below grade (no overage included). Top 2 ft (0.6m) to be class 5 soil compacted to 95% density of surrounding undisturbed soil unless otherwise specified in stamped structural design.
- 2. Concrete backfill required 3000 lb/in² (20 MPa) minimum unless otherwise specified in stamped structural design.
- 3. Foundation design per 2014 FBC ,150 mph ,exposure category C ,variation STD (Risk Category II).
- 4. Assumes IBC class 5 soils.
- 5. Standard bases include integrated lightning protection. If bases are cut, supplemental lightning protection is required. Contact Musco for materials and instruction.
- 6. Lightning protection is a manufacturer installed concrete encased electrode and connector. Ground connection is made when concrete base is installed and footing is poured. No additional steps required.