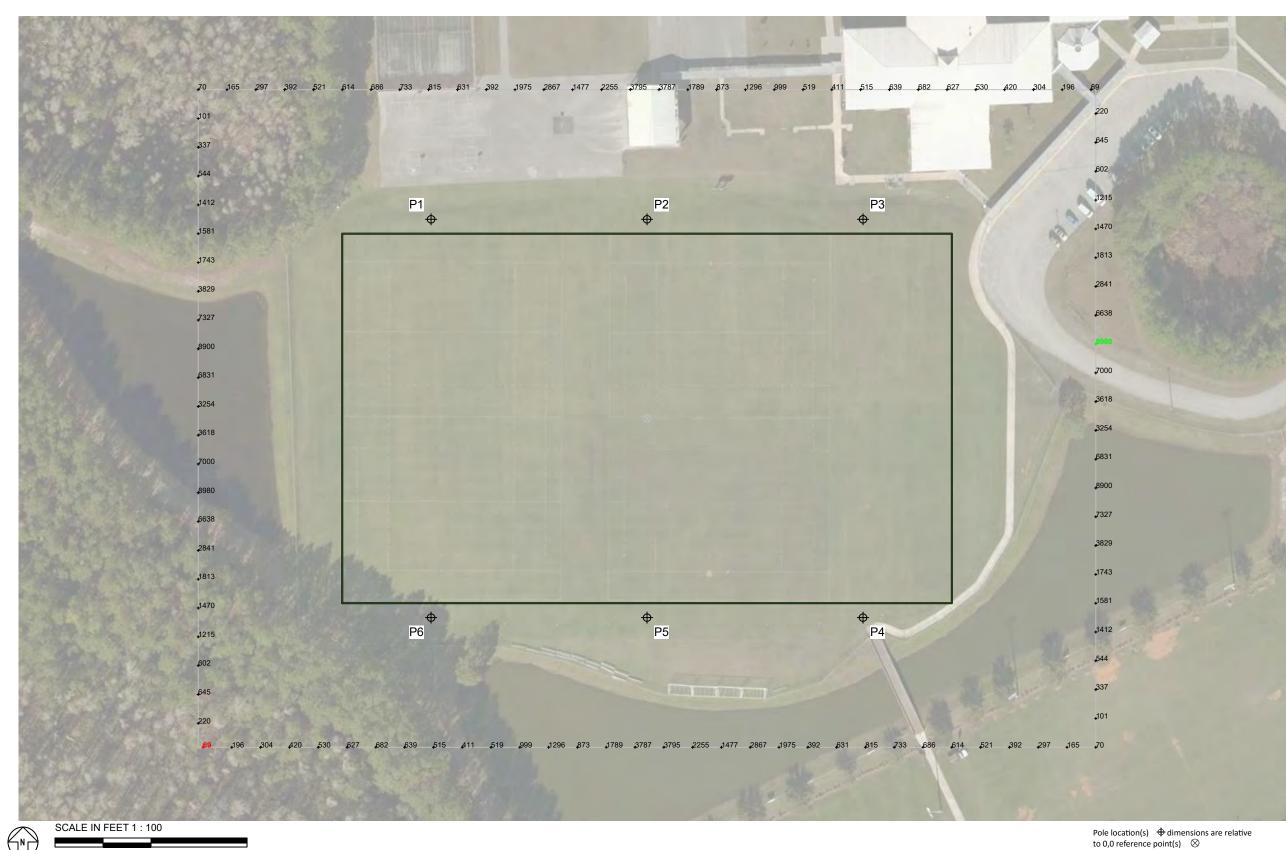

ENGINEERED DESIGN By: Jake Van Polen • File #183577G • 14-Mar-17

**Indian Trails Sports Complex Multipurpose Field** Palm Coast,FL

**GRID SUMMARY** Name: Multipurpose Spill Spacing: 30.0' Height: 3.0' above grade

**ILLUMINATION SUMMARY** MAINTAINED CANDELA (PER FIXTURE) **Entire Grid** Scan Average: 1893.3524 Maximum: Minimum: 69.06 No. of Points: 108 LUMINAIRE INFORMATION Color / CRI: 5700K - 75 CRI Luminaire Output: 121,000 lumens No. of Luminaires: 60 Total Load: 69.0 kW L80 hrs L70 hrs L90 hrs Luminaire Type TLC-LED-1150 >51,000 >51,000 >51,000 Reported per TM-21-11. See luminaire datasheet for details.

Guaranteed Performance: The ILLUMINATION described above is guaranteed per your Musco Warranty document and includes a 0.95 dirt depreciation factor.

Field Measurements: Individual field measurements may vary from computer-calculated predictions and should be taken in accordance with IESNA RP-6-15.

**Electrical System Requirements:** Refer to Amperage Draw Chart and/or the "Musco Control System Summary" for electrical sizing.

Installation Requirements: Results assume ± 3% nominal voltage at line side of the driver and structures located within 3 feet (1m) of design locations.