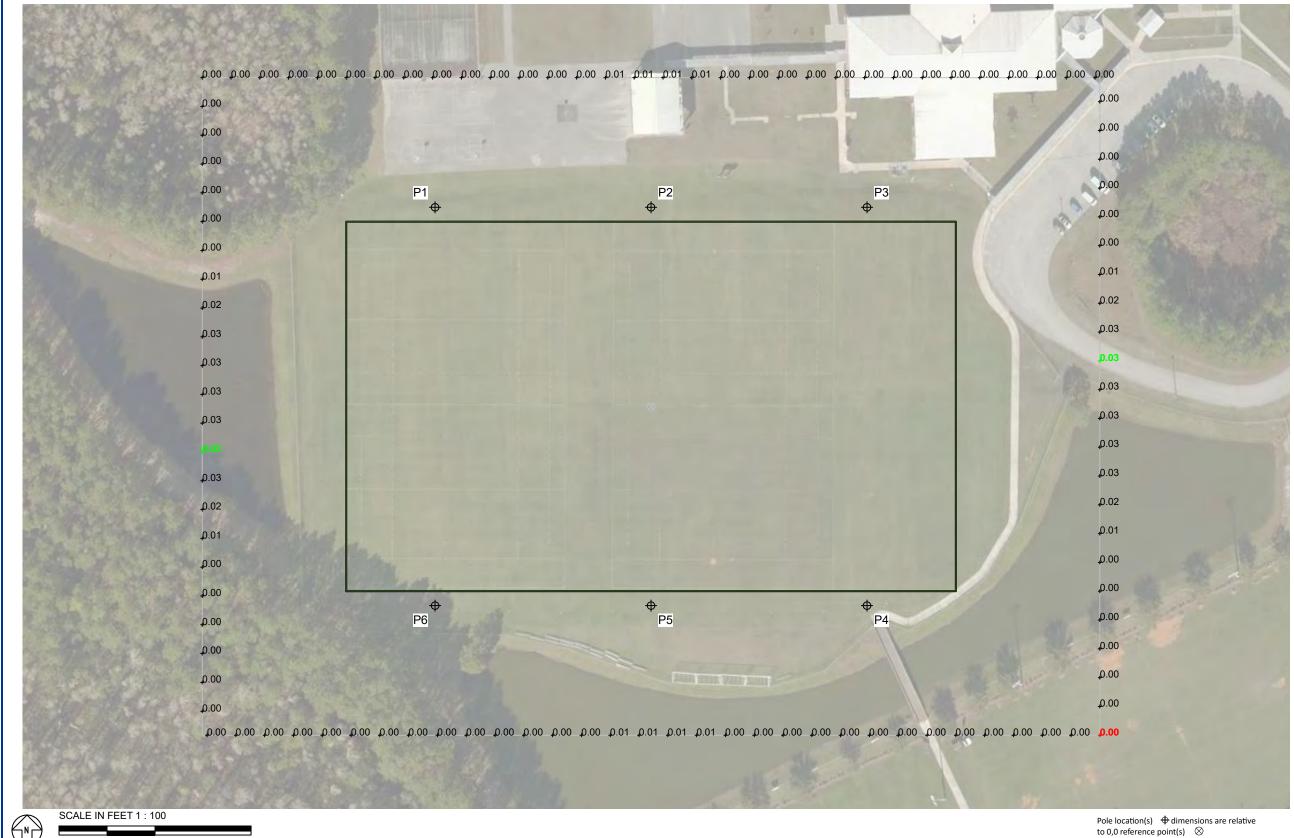

ENGINEERED DESIGN By: Jake Van Polen • File #183577G • 14-Mar-17

Indian Trails Sports Complex Multipurpose Field Palm Coast,FL

# Rame: Multipurpose Spill Spacing: 30.0' Height: 3.0' above grade

| ILLUMINATION SUMMARY   |                       |                  |                |  |  |  |  |  |
|------------------------|-----------------------|------------------|----------------|--|--|--|--|--|
| MAINTAINED HORIZONTA   | AL FOOTCANDLES        | 5                |                |  |  |  |  |  |
|                        | Entire Grid           |                  |                |  |  |  |  |  |
| Scan Average:          | 0.0061                |                  |                |  |  |  |  |  |
| Maximum:               | 0.03                  |                  |                |  |  |  |  |  |
| Minimum:               | 0.00                  |                  |                |  |  |  |  |  |
| No. of Points:         | 108                   |                  |                |  |  |  |  |  |
| LUMINAIRE INFORMATIO   | LUMINAIRE INFORMATION |                  |                |  |  |  |  |  |
| Color / CRI:           | 5700K - 75 CRI        |                  |                |  |  |  |  |  |
| Luminaire Output:      | 121,000 lume          | ens              |                |  |  |  |  |  |
| No. of Luminaires:     | 60                    |                  |                |  |  |  |  |  |
| Total Load:            | 69.0 kW               |                  |                |  |  |  |  |  |
|                        |                       | Lum              | en Maintenance |  |  |  |  |  |
| Luminaire Type         | L90 hrs               | L80 hrs          | L70 hrs        |  |  |  |  |  |
| TLC-LED-1150           | >51,000               | >51,000          | >51,000        |  |  |  |  |  |
| Reported per TM-21-11. | See luminaire da      | tasheet for deta | ils.           |  |  |  |  |  |

**Guaranteed Performance:** The ILLUMINATION described above is guaranteed per your Musco Warranty document and includes a 0.95 dirt depreciation factor.

**Field Measurements:** Individual field measurements may vary from computer-calculated predictions and should be taken in accordance with IESNA RP-6-15.

**Electrical System Requirements:** Refer to Amperage Draw Chart and/or the "Musco Control System Summary" for electrical sizing.

Installation Requirements: Results assume ± 3% nominal voltage at line side of the driver and structures located within 3 feet (1m) of design locations.