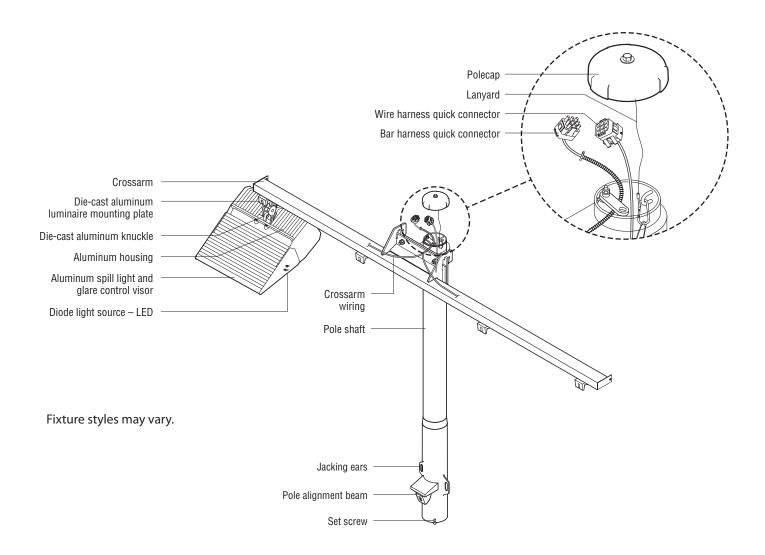

### Project Submittal: Bill of Materials

| <b>Equipment Desc</b> | ription                                                                                                                                                                                          |
|-----------------------|--------------------------------------------------------------------------------------------------------------------------------------------------------------------------------------------------|
| 60                    | Light-Structure System™ Total Light Control™ TLC-LED-1150 luminaires                                                                                                                             |
| 6                     | Galvanized steel poles                                                                                                                                                                           |
| 6                     | Pre-cast concrete foundations (9,500 PSI) with Integrated Grounding                                                                                                                              |
| ✓                     | Factory wired and assembled pole top luminaire assemblies                                                                                                                                        |
| ✓                     | Factory wired electrical component enclosures                                                                                                                                                    |
| ✓                     | Factory built wire harnesses with plug-in connections                                                                                                                                            |
| Controls              |                                                                                                                                                                                                  |
| 1                     | 24 x 48 Controls and Monitoring Cabinet                                                                                                                                                          |
| 6                     | 60-amp contactors                                                                                                                                                                                |
| 1                     | On-Off-Auto (OOA) switches                                                                                                                                                                       |
| Warranty              |                                                                                                                                                                                                  |
| <b>✓</b>              | Musco's Constant 25 <sup>™</sup> product assurance and warranty program that eliminates 100% maintenance costs for 25 years, including labor, materials, monitoring and guaranteed light levels. |

### PRELIMINARY FOUNDATION AND POLE ASSEMBLY DRAWING

|            | TABLE 1:                     | POLE ASSE          | MBLY                                             |
|------------|------------------------------|--------------------|--------------------------------------------------|
| POLE<br>ID | MOUNTING<br>HEIGHT<br>ft (m) | # OF<br>LUMINAIRES | ASSEMBLED<br>POLE WEIGHT <sup>3</sup><br>lb (kg) |
| P1         | 90 (27.4)                    | 10                 | 5835 (2647)                                      |
| P2         | 90 (27.4)                    | 10                 | 5835 (2647)                                      |
| P3         | 90 (27.4)                    | 10                 | 5835 (2647)                                      |
| P4         | 90 (27.4)                    | 10                 | 5835 (2647)                                      |
| P5         | 90 (27.4)                    | 10                 | 5835 (2647)                                      |
| P6         | 90 (27.4)                    | 10                 | 5835 (2647)                                      |

### Pole Assembly Notes:

- 1. Steel pole should overlap concrete base and be seated tight with 1 1/2 ton come-alongs (contractor provided).
- 2. Align weldmarks on steel sections before assembling.
- 3. Assembled pole weight includes steel sections, crossarms, luminaires, and electrical components enclosures.
- 4. This document is not intended for use as an assembly instruction. See Installation Instructions: Light-Structure *Green Lighting System*<sup>TM</sup> for complete assembly procedure.