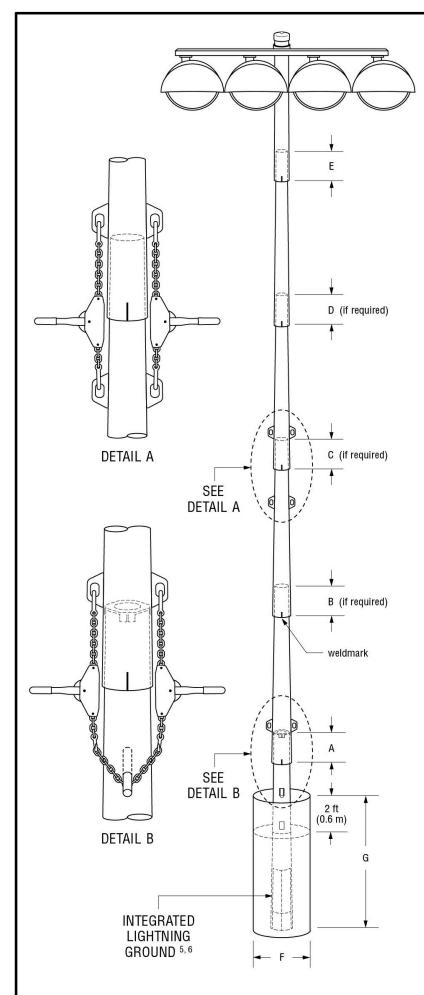

### PRELIMINARY FOUNDATION AND POLE ASSEMBLY DRAWING

|            | TABLE 1:                     | POLE ASSE          | MBLY                                             |
|------------|------------------------------|--------------------|--------------------------------------------------|
| POLE<br>ID | MOUNTING<br>HEIGHT<br>ft (m) | # OF<br>LUMINAIRES | ASSEMBLED<br>POLE WEIGHT <sup>3</sup><br>lb (kg) |
| P1         | 90 (27.4)                    | 10                 | 5835 (2647)                                      |
| P2         | 90 (27.4)                    | 10                 | 5835 (2647)                                      |
| P3         | 90 (27.4)                    | 10                 | 5835 (2647)                                      |
| P4         | 90 (27.4)                    | 10                 | 5835 (2647)                                      |
| P5         | 90 (27.4)                    | 10                 | 5835 (2647)                                      |
| P6         | 90 (27.4)                    | 10                 | 5835 (2647)                                      |

### Pole Assembly Notes:

- 1. Steel pole should overlap concrete base and be seated tight with 1 1/2 ton come-alongs (contractor provided).
- 2. Align weldmarks on steel sections before assembling.
- 3. Assembled pole weight includes steel sections, crossarms, luminaires, and electrical components enclosures.
- 4. This document is not intended for use as an assembly instruction. See Installation Instructions: Light-Structure *Green Lighting System*<sup>TM</sup> for complete assembly procedure.

|            |                                    |           | TAB                     | LE 2: FOUNDATION DETAI                                                                              | LS          |                  |                                           |
|------------|------------------------------------|-----------|-------------------------|-----------------------------------------------------------------------------------------------------|-------------|------------------|-------------------------------------------|
| POLE<br>ID | CONCRETE<br>BASE WEIGHT<br>lb( kg) |           | BURIAL I<br>G<br>ft (m) | NFORMATION <sup>3,4</sup><br>CONCRETE BACKFILL <sup>1,2</sup><br>yd <sup>3</sup> ( m <sup>3</sup> ) | CUT<br>BASE | LIGHTNIN<br>TYPE | G GROUND 5<br>SUPPLEMENTAL<br>INSTRUCTION |
| P1         | 11175 (5069)                       | 42 (1067) | 20 (6.1)                | 4.4 (3.3)                                                                                           | NO          | INTEGRATED 6     |                                           |
| P2         | 11175 (5069)                       | 42 (1067) | 20 (6.1)                | 4.4 (3.3)                                                                                           | NO          | INTEGRATED 6     |                                           |
| P3         | 11175 (5069)                       | 42 (1067) | 20 (6.1)                | 4.4 (3.3)                                                                                           | NO          | INTEGRATED 6     |                                           |
| P4         | 11175 (5069)                       | 42 (1067) | 20 (6.1)                | 4.4 (3.3)                                                                                           | NO          | INTEGRATED 6     |                                           |
| P5         | 11175 (5069)                       | 42 (1067) | 20 (6.1)                | 4.4 (3.3)                                                                                           | NO          | INTEGRATED 6     |                                           |
| P6         | 11175 (5069)                       | 42 (1067) | 20 (6.1)                | 4.4 (3.3)                                                                                           | NO          | INTEGRATED 6     |                                           |

### Foundation Notes:

- 1. Concrete backfill is calculated to 2 ft (0.6m) below grade (no overage included). Top 2 ft (0.6m) to be class 5 soil compacted to 95% density of surrounding undisturbed soil unless otherwise specified in stamped structural design.
- 2. Concrete backfill required 3000 lb/in² (20 MPa) minimum unless otherwise specified in stamped structural design.
- 3. Foundation design per 2014 FBC ,150 mph ,exposure category C ,variation STD (Risk Category II).
- 4. Assumes IBC class 5 soils.
- 5. Standard bases include integrated lightning protection. If bases are cut, supplemental lightning protection is required. Contact Musco for materials and instruction.
- 6. Lightning protection is a manufacturer installed concrete encased electrode and connector. Ground connection is made when concrete base is installed and footing is poured. No additional steps required.