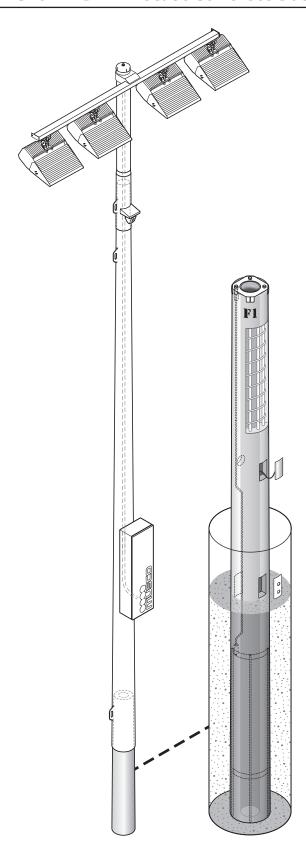

### Project Submittal: Bill of Materials

| <b>Equipment Desc</b> | ription                                                                                                                                                                                          |
|-----------------------|--------------------------------------------------------------------------------------------------------------------------------------------------------------------------------------------------|
| 60                    | Light-Structure System™ Total Light Control™ TLC-LED-1150 luminaires                                                                                                                             |
| 6                     | Galvanized steel poles                                                                                                                                                                           |
| 6                     | Pre-cast concrete foundations (9,500 PSI) with Integrated Grounding                                                                                                                              |
| ✓                     | Factory wired and assembled pole top luminaire assemblies                                                                                                                                        |
| ✓                     | Factory wired electrical component enclosures                                                                                                                                                    |
| ✓                     | Factory built wire harnesses with plug-in connections                                                                                                                                            |
| Controls              |                                                                                                                                                                                                  |
| 1                     | 24 x 48 Controls and Monitoring Cabinet                                                                                                                                                          |
| 6                     | 60-amp contactors                                                                                                                                                                                |
| 1                     | On-Off-Auto (OOA) switches                                                                                                                                                                       |
| Warranty              |                                                                                                                                                                                                  |
| <b>✓</b>              | Musco's Constant 25 <sup>™</sup> product assurance and warranty program that eliminates 100% maintenance costs for 25 years, including labor, materials, monitoring and guaranteed light levels. |

### Pole Assembly Notes:

- 1. Steel pole should overlap concrete base and be seated tight with 1 1/2 ton come-alongs (contractor provided).
- 2. Align weldmarks on steel sections before assembling.
- 3. Assembled pole weight includes steel sections, crossarms, luminaires, and electrical components enclosures.
- 4. This document is not intended for use as an assembly instruction. See Installation Instructions: Light-Structure *Green Lighting System*<sup>TM</sup> for complete assembly procedure.