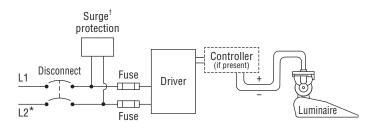

### **Project Information**

**Project Specific Notes:** 

Project #: 183577 Project Name: Indian Trails Sports Complex Multipurpose Field Date: 04/04/17 Project Engineer: Jake Van Polen Sales Representative: Danny Sheldon Control System Type: Control and Monitoring Communication Type: Digital Cellular Scan: 183577G Document ID: 183577P1V3-0404105911 Distribution Panel Location or ID: Panel LP Total # of Distribution Panel Locations for Project: 480/60/1 Design Voltage/Hertz/Phase:

### **Equipment Listing**

Control Voltage:

| DESCRIPTION                      | APPROXIMATE SIZE |        |  |  |
|----------------------------------|------------------|--------|--|--|
| 1.Control and Monitoring Cabinet | 24 X 48          |        |  |  |
|                                  | QTY              | SIZE   |  |  |
| Total Contactors                 | 6                | 60 AMP |  |  |
| Total Off/On/Auto Switches:      | 1                |        |  |  |

### **Contractor/Customer Supplied:**

- ☐ A single control circuit must be supplied per distribution panel location.
  - If the control voltage is NOT available, a control transformer is required.
- ☐ Electrical distribution panel to provide overcurrent protection for circuits
  - Thermal/Magnetic circuit breaker sized per full load amps on Circuit Summary by Zone Chart
- Wiring:
  - Dedicated control power circuit
  - Power circuit to and from lighting contactors
  - Harnesses for cabinets at remote locations
  - Means of grounding, including lightning ground protection
- ☐ Electrical conduit wireway system
  - Entrance hubs rated NEMA 4: must be die-cast zinc, PVC, or copper-free die-cast aluminum
- Mounting hardware for cabinets
- Control circuit lock-on device to prevent unauthorized power interruption to control power
- Anti-corrosion compound to apply to ends of wire, if necessary

### **IMPORTANT NOTES**

- 1. Please confirm that the design voltage listed above is accurate for this facility. Design voltage/phase is defined as the voltage/phase being connected and utilized at each lighting pole's ballast enclosure disconnect. Inaccurate design voltage/phase can result in additional costs and delays. Contact your Musco sales representative to confirm this item.
- 2. In a 3 phase design, all 3 phases are to be run to each pole. When a 3 phase design is used Musco's single phase luminaires come pre-wired to utilize all 3 phases across the entire facility.
- One contactor is required for each pole. When a pole has multiple circuits, one contactor is required for each circuit. All contactors are UL 100% rated for the published continuous load. All contactors are 3 pole.
- 4. If the lighting system will be fed from more than one distribution location, additional equipment may be required. Contact your Musco sales representative.
- 5. A single control circuit must be supplied per control system.
- Size overcurrent devices using the full load amps column of the Circuit Summary By Zone chart- Minimum power factor is 0.9.

# Control Link . Control and Monitoring System

| Wire | Description                                                 | # of<br>Wires | Typ. Wire<br>Size (AWG) | Max. Wire<br>Length (FT) | Wire from<br>Musco | Notes |
|------|-------------------------------------------------------------|---------------|-------------------------|--------------------------|--------------------|-------|
| 1    | Line power to contactors, and equipment grounding conductor | Note A        | Note B                  | 27                       | No                 | A – E |
| 2    | Load power to lighting circuits                             | Note A        | Note B                  | N/A                      | No                 | A – D |
| 3    | Control power (dedicated, 20A)                              | 3             | 12                      | N/A                      | No                 | C, D  |

R60-32-00\_C

Notes:

- A. Voltage and phasing per the notes on cover page.
- B. Calculate per load and voltage drop.
- C. All conduit diameters should be per code.
- D. Refer to control and monitoring system installation instructions for more details on equipment information and the installation requirements.
- E. Contact Musco if maximum wire length from circuit breaker to contactor exceeds value in chart.

IMPORTANT: Control (3) wires must be in separate conduit from line and load power wiring (1, 2).