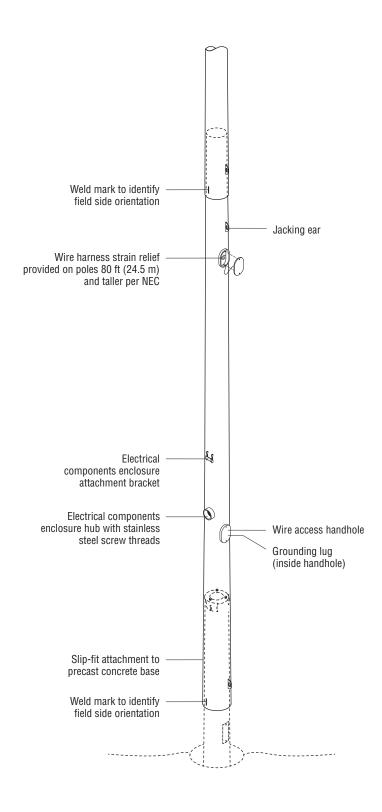

### Pole Assembly Notes:

- 1. Steel pole should overlap concrete base and be seated tight with 1 1/2 ton come-alongs (contractor provided).
- 2. Align weldmarks on steel sections before assembling.
- 3. Assembled pole weight includes steel sections, crossarms, luminaires, and electrical components enclosures.
- 4. This document is not intended for use as an assembly instruction. See Installation Instructions: Light-Structure *Green Lighting System*<sup>TM</sup> for complete assembly procedure.