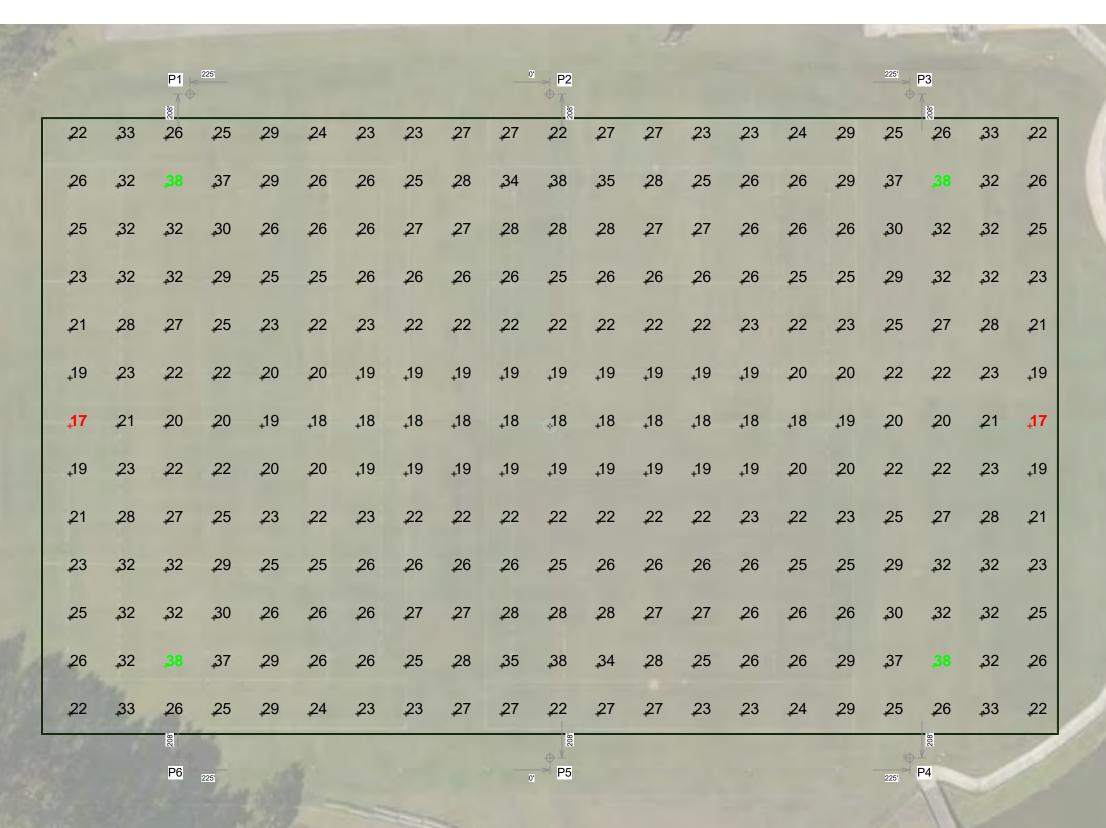

### **Light Level Summary**

| Calcu | Calculation Grid Summary                  |                                 |      |        |      |         |             |    |  |  |  |  |
|-------|-------------------------------------------|---------------------------------|------|--------|------|---------|-------------|----|--|--|--|--|
|       | Grid Name                                 | Calculation Metric              |      | Illumi |      | Groups  | Fixture Qty |    |  |  |  |  |
|       |                                           |                                 | Ave  | Min    | Max  | Max/Min | G. Gupo     |    |  |  |  |  |
|       | Multipurpose Spill Horizontal Illuminance |                                 | 0.01 | 0      | 0.03 | 584.96  | Α           | 60 |  |  |  |  |
|       | Multipurpose Spill                        | Max Candela Metric              | 1893 | 69.1   | 8980 | 130.03  | Α           | 60 |  |  |  |  |
|       | Multipurpose Spill                        | Max Vertical Illuminance Metric | 0.02 | 0      | 0.12 | 378.26  | Α           | 60 |  |  |  |  |
|       | Multipurpose                              | Horizontal Illuminance          | 25.2 | 17     | 38   | 2.19    | Α           | 60 |  |  |  |  |

### Indian Trails Sports Complex Multipurpose Field Palm Coast,FL

# RID SUMMARY Name: Multipurpose Size: 635' x 385' Spacing: 30.0' x 30.0' Height: 3.0' above grade

| <b>ILLUMINATION S</b>  | UMMARY           |                   |                |
|------------------------|------------------|-------------------|----------------|
| MAINTAINED HORIZONTA   | AL FOOTCANDLES   | 5                 |                |
|                        | Entire Grid      |                   |                |
| Guaranteed Average:    | 25               |                   |                |
| Scan Average:          | 25.18            |                   |                |
| Maximum:               | 38               |                   |                |
| Minimum:               | 17               |                   |                |
| Avg / Min:             | 1.46             |                   |                |
| Guaranteed Max / Min:  | 2.5              |                   |                |
| Max / Min:             | 2.19             |                   |                |
| UG (adjacent pts):     | 1.67             |                   |                |
| CU:                    | 0.85             |                   |                |
| No. of Points:         | 273              |                   |                |
| LUMINAIRE INFORMATIO   | N                |                   |                |
| Color / CRI:           | 5700K - 75 CF    | RI                |                |
| Luminaire Output:      | 121,000 lume     | ens               |                |
| No. of Luminaires:     | 60               |                   |                |
| Total Load:            | 69.0 kW          |                   |                |
|                        |                  | Lum               | en Maintenance |
| Luminaire Type         | L90 hrs          | L80 hrs           | L70 hrs        |
| TLC-LED-1150           | >51,000          | >51,000           | >51,000        |
| Reported per TM-21-11. | See luminaire da | tasheet for detai | ls.            |

**Guaranteed Performance:** The ILLUMINATION described above is guaranteed per your Musco Warranty document and includes a 0.95 dirt depreciation factor.

**Field Measurements:** Individual field measurements may vary from computer-calculated predictions and should be taken in accordance with IESNA RP-6-15.

**Electrical System Requirements:** Refer to Amperage Draw Chart and/or the "Musco Control System Summary" for electrical sizing.

Installation Requirements: Results assume ± 3% nominal voltage at line side of the driver and structures located within 3 feet (1m) of design locations.