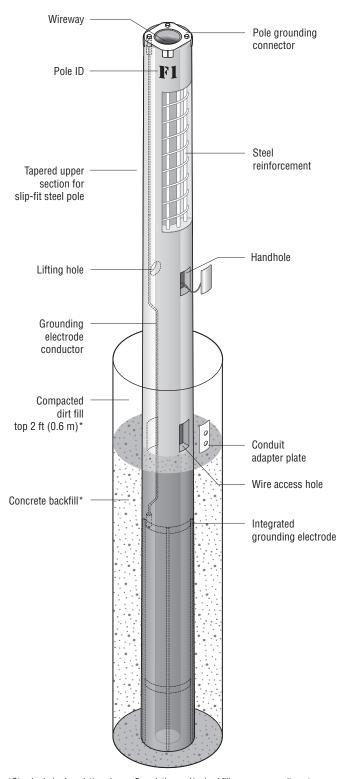

### PRELIMINARY FOUNDATION AND POLE ASSEMBLY DRAWING

|            | TABLE 1:                     | POLE ASSE          | MBLY                                             |
|------------|------------------------------|--------------------|--------------------------------------------------|
| POLE<br>ID | MOUNTING<br>HEIGHT<br>ft (m) | # OF<br>LUMINAIRES | ASSEMBLED<br>POLE WEIGHT <sup>3</sup><br>lb (kg) |
| P1         | 90 (27.4)                    | 10                 | 5835 (2647)                                      |
| P2         | 90 (27.4)                    | 10                 | 5835 (2647)                                      |
| P3         | 90 (27.4)                    | 10                 | 5835 (2647)                                      |
| P4         | 90 (27.4)                    | 10                 | 5835 (2647)                                      |
| P5         | 90 (27.4)                    | 10                 | 5835 (2647)                                      |
| P6         | 90 (27.4)                    | 10                 | 5835 (2647)                                      |

### Pole Assembly Notes:

- 1. Steel pole should overlap concrete base and be seated tight with 1 1/2 ton come-alongs (contractor provided).
- 2. Align weldmarks on steel sections before assembling.
- 3. Assembled pole weight includes steel sections, crossarms, luminaires, and electrical components enclosures.
- 4. This document is not intended for use as an assembly instruction. See Installation Instructions: Light-Structure *Green Lighting System*<sup>TM</sup> for complete assembly procedure.

|            |                                    |           | TAB                     | LE 2: FOUNDATION DETAI                                                                              | LS          |                  |                                           |
|------------|------------------------------------|-----------|-------------------------|-----------------------------------------------------------------------------------------------------|-------------|------------------|-------------------------------------------|
| POLE<br>ID | CONCRETE<br>BASE WEIGHT<br>lb( kg) |           | BURIAL I<br>G<br>ft (m) | NFORMATION <sup>3,4</sup><br>CONCRETE BACKFILL <sup>1,2</sup><br>yd <sup>3</sup> ( m <sup>3</sup> ) | CUT<br>BASE | LIGHTNIN<br>TYPE | G GROUND 5<br>SUPPLEMENTAL<br>INSTRUCTION |
| P1         | 11175 (5069)                       | 42 (1067) | 20 (6.1)                | 4.4 (3.3)                                                                                           | NO          | INTEGRATED 6     |                                           |
| P2         | 11175 (5069)                       | 42 (1067) | 20 (6.1)                | 4.4 (3.3)                                                                                           | NO          | INTEGRATED 6     |                                           |
| P3         | 11175 (5069)                       | 42 (1067) | 20 (6.1)                | 4.4 (3.3)                                                                                           | NO          | INTEGRATED 6     |                                           |
| P4         | 11175 (5069)                       | 42 (1067) | 20 (6.1)                | 4.4 (3.3)                                                                                           | NO          | INTEGRATED 6     |                                           |
| P5         | 11175 (5069)                       | 42 (1067) | 20 (6.1)                | 4.4 (3.3)                                                                                           | NO          | INTEGRATED 6     |                                           |
| P6         | 11175 (5069)                       | 42 (1067) | 20 (6.1)                | 4.4 (3.3)                                                                                           | NO          | INTEGRATED 6     |                                           |

### Foundation Notes:

- 1. Concrete backfill is calculated to 2 ft (0.6m) below grade (no overage included). Top 2 ft (0.6m) to be class 5 soil compacted to 95% density of surrounding undisturbed soil unless otherwise specified in stamped structural design.
- 2. Concrete backfill required 3000 lb/in² (20 MPa) minimum unless otherwise specified in stamped structural design.
- 3. Foundation design per 2014 FBC ,150 mph ,exposure category C ,variation STD (Risk Category II).
- 4. Assumes IBC class 5 soils.
- 5. Standard bases include integrated lightning protection. If bases are cut, supplemental lightning protection is required. Contact Musco for materials and instruction.
- 6. Lightning protection is a manufacturer installed concrete encased electrode and connector. Ground connection is made when concrete base is installed and footing is poured. No additional steps required.