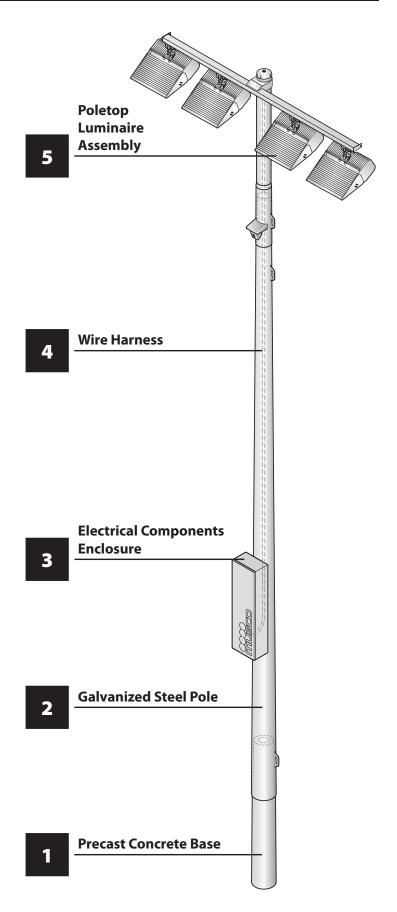

### Project Submittal: Bill of Materials

| <b>Equipment Desc</b> | ription                                                                                                                                                                                          |
|-----------------------|--------------------------------------------------------------------------------------------------------------------------------------------------------------------------------------------------|
| 60                    | Light-Structure System™ Total Light Control™ TLC-LED-1150 luminaires                                                                                                                             |
| 6                     | Galvanized steel poles                                                                                                                                                                           |
| 6                     | Pre-cast concrete foundations (9,500 PSI) with Integrated Grounding                                                                                                                              |
| ✓                     | Factory wired and assembled pole top luminaire assemblies                                                                                                                                        |
| ✓                     | Factory wired electrical component enclosures                                                                                                                                                    |
| ✓                     | Factory built wire harnesses with plug-in connections                                                                                                                                            |
| Controls              |                                                                                                                                                                                                  |
| 1                     | 24 x 48 Controls and Monitoring Cabinet                                                                                                                                                          |
| 6                     | 60-amp contactors                                                                                                                                                                                |
| 1                     | On-Off-Auto (OOA) switches                                                                                                                                                                       |
| Warranty              |                                                                                                                                                                                                  |
| <b>✓</b>              | Musco's Constant 25 <sup>™</sup> product assurance and warranty program that eliminates 100% maintenance costs for 25 years, including labor, materials, monitoring and guaranteed light levels. |