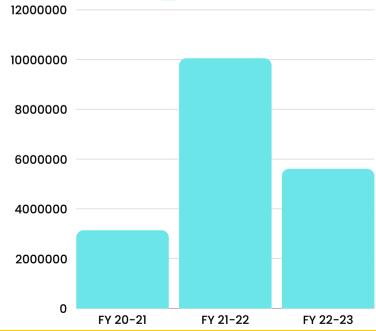

|                           | 1st Year | 2nd Year | 3rd Year |
|---------------------------|----------|----------|----------|
| Projected Room Nights     | 500      | 500      | 500      |
| Average Nightly Room Rate | \$150    | \$200    | \$250    |

Based on the projections provided by the applicant, the economic impact model estimates the following revenue in accommodation sales and bed tax.

### <u>Estimated Room Night Revenue + Bed Tax</u>

| Year 1   | Year 2    | Year 3    | Total     |
|----------|-----------|-----------|-----------|
| \$75,000 | \$100,000 | \$100,000 | \$275,000 |
| \$3,750  | \$5,000   | \$5,000   | \$13,750  |