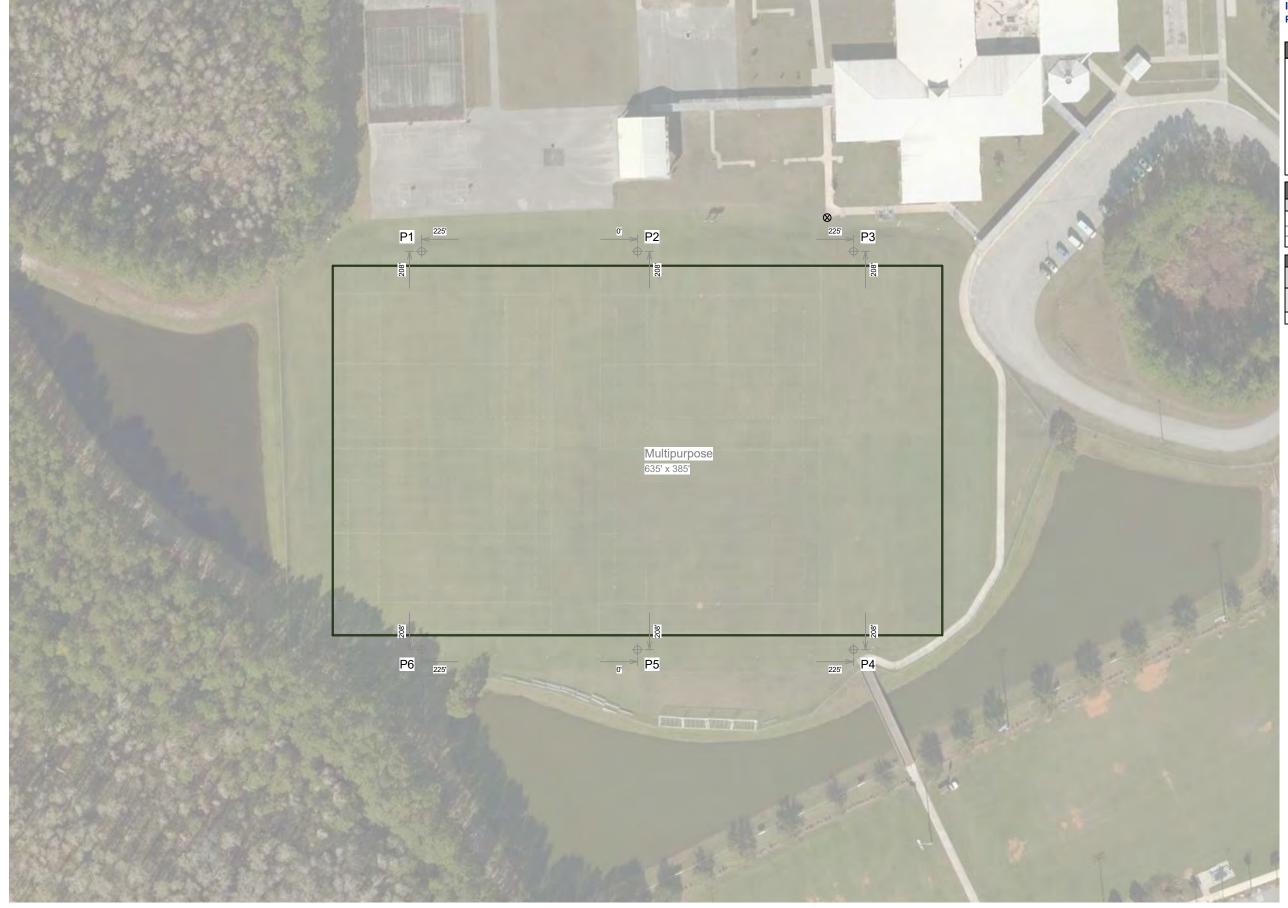

### **Lighting System**

| Pole / Fixture | Pole / Fixture Summary |            |             |                |          |       |  |  |  |  |
|----------------|------------------------|------------|-------------|----------------|----------|-------|--|--|--|--|
| Pole ID        | Pole Height            | Mtg Height | Fixture Qty | Luminaire Type | Load     | Group |  |  |  |  |
| P1-P6          | 90'                    | 90'        | 10          | TLC-LED-1150   | 11.50 kW | Α     |  |  |  |  |
| 6              |                        |            | 60          |                | 69.00 kW |       |  |  |  |  |

### From Hometown to Professional

| EQI | EQUIPMENT LIST FOR AREAS SHOWN |              |           |          |            |       |      |       |  |  |
|-----|--------------------------------|--------------|-----------|----------|------------|-------|------|-------|--|--|
|     | P                              | ole          |           |          | Luminaires |       |      |       |  |  |
| OTY | LOCATION                       | SIZE         | GRADE     | MOUNTING | LUMINAIRE  | QTY / | THIS | OTHER |  |  |
| QII | LUCATION                       | SIZE         | ELEVATION | HEIGHT   | TYPE       | POLE  | GRID | GRIDS |  |  |
| 6   | P1-P6                          | TLC-LED-1150 | 10        | 10       | 0          |       |      |       |  |  |
| 6   | 6 TOTALS                       |              |           |          |            |       | 60   | 0     |  |  |

# RID SUMMARY Name: Multipurpose Size: 635' x 385' Spacing: 30.0' x 30.0' Height: 3.0' above grade

| <b>ILLUMINATION S</b>  | UMMARY           |                   |                |
|------------------------|------------------|-------------------|----------------|
| MAINTAINED HORIZONTA   | AL FOOTCANDLES   | 5                 |                |
|                        | Entire Grid      |                   |                |
| Guaranteed Average:    | 25               |                   |                |
| Scan Average:          | 25.18            |                   |                |
| Maximum:               | 38               |                   |                |
| Minimum:               | 17               |                   |                |
| Avg / Min:             | 1.46             |                   |                |
| Guaranteed Max / Min:  | 2.5              |                   |                |
| Max / Min:             | 2.19             |                   |                |
| UG (adjacent pts):     | 1.67             |                   |                |
| CU:                    | 0.85             |                   |                |
| No. of Points:         | 273              |                   |                |
| LUMINAIRE INFORMATIO   | N                |                   |                |
| Color / CRI:           | 5700K - 75 CF    | RI                |                |
| Luminaire Output:      | 121,000 lume     | ens               |                |
| No. of Luminaires:     | 60               |                   |                |
| Total Load:            | 69.0 kW          |                   |                |
|                        |                  | Lum               | en Maintenance |
| Luminaire Type         | L90 hrs          | L80 hrs           | L70 hrs        |
| TLC-LED-1150           | >51,000          | >51,000           | >51,000        |
| Reported per TM-21-11. | See luminaire da | tasheet for detai | ls.            |

Pole location(s)  $\bigoplus$  dimensions are relative to 0,0 reference point(s)  $\bigotimes$ 

We Make It Happen

Not to be reproduced in whole or part without the written consent of Musco Sports Lighting, LLC. ©1981, 2017 Musco Sports Lighting, LLC.