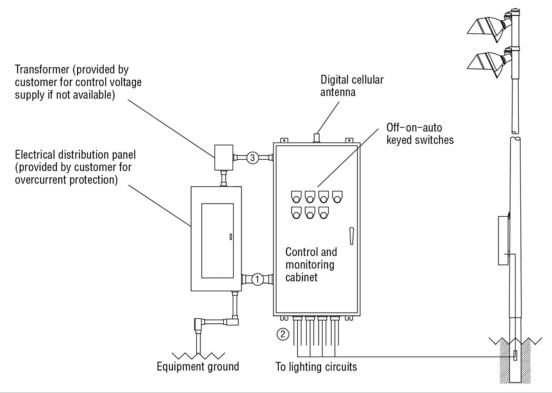

### **Equipment Listing**

Control Voltage:

| DESCRIPTION                      | APPROXIMATE SIZE |        |  |  |
|----------------------------------|------------------|--------|--|--|
| 1.Control and Monitoring Cabinet | 24 X 48          |        |  |  |
|                                  | QTY              | SIZE   |  |  |
| Total Contactors                 | 6                | 60 AMP |  |  |
| Total Off/On/Auto Switches:      | 1                |        |  |  |

### **Contractor/Customer Supplied:**

- ☐ A single control circuit must be supplied per distribution panel location.
  - If the control voltage is NOT available, a control transformer is required.
- ☐ Electrical distribution panel to provide overcurrent protection for circuits
  - Thermal/Magnetic circuit breaker sized per full load amps on Circuit Summary by Zone Chart
- Wiring:
  - Dedicated control power circuit
  - Power circuit to and from lighting contactors
  - Harnesses for cabinets at remote locations
  - Means of grounding, including lightning ground protection
- ☐ Electrical conduit wireway system
  - Entrance hubs rated NEMA 4: must be die-cast zinc, PVC, or copper-free die-cast aluminum
- Mounting hardware for cabinets
- Control circuit lock-on device to prevent unauthorized power interruption to control power
- Anti-corrosion compound to apply to ends of wire, if necessary

# Control Link . Control and Monitoring System

| Wire | Description                                                 | # of<br>Wires | Typ. Wire<br>Size (AWG) | Max. Wire<br>Length (FT) | Wire from<br>Musco | Notes |
|------|-------------------------------------------------------------|---------------|-------------------------|--------------------------|--------------------|-------|
| 1    | Line power to contactors, and equipment grounding conductor | Note A        | Note B                  | 27                       | No                 | A – E |
| 2    | Load power to lighting circuits                             | Note A        | Note B                  | N/A                      | No                 | A – D |
| 3    | Control power (dedicated, 20A)                              | 3             | 12                      | N/A                      | No                 | C, D  |

### **SWITCHING SCHEDULE**

| Field/Zone Description | Zones |
|------------------------|-------|
| Multipurpose           | 1     |

| CONTROL PO     | WER CONSUMPTION |
|----------------|-----------------|
| 120V Single Ph | ase             |
|                |                 |
| VA loading     | INRUSH: 2058.0  |
| of Musco       |                 |
| Supplied       | SEALED: 246.8   |
| Equipment      |                 |