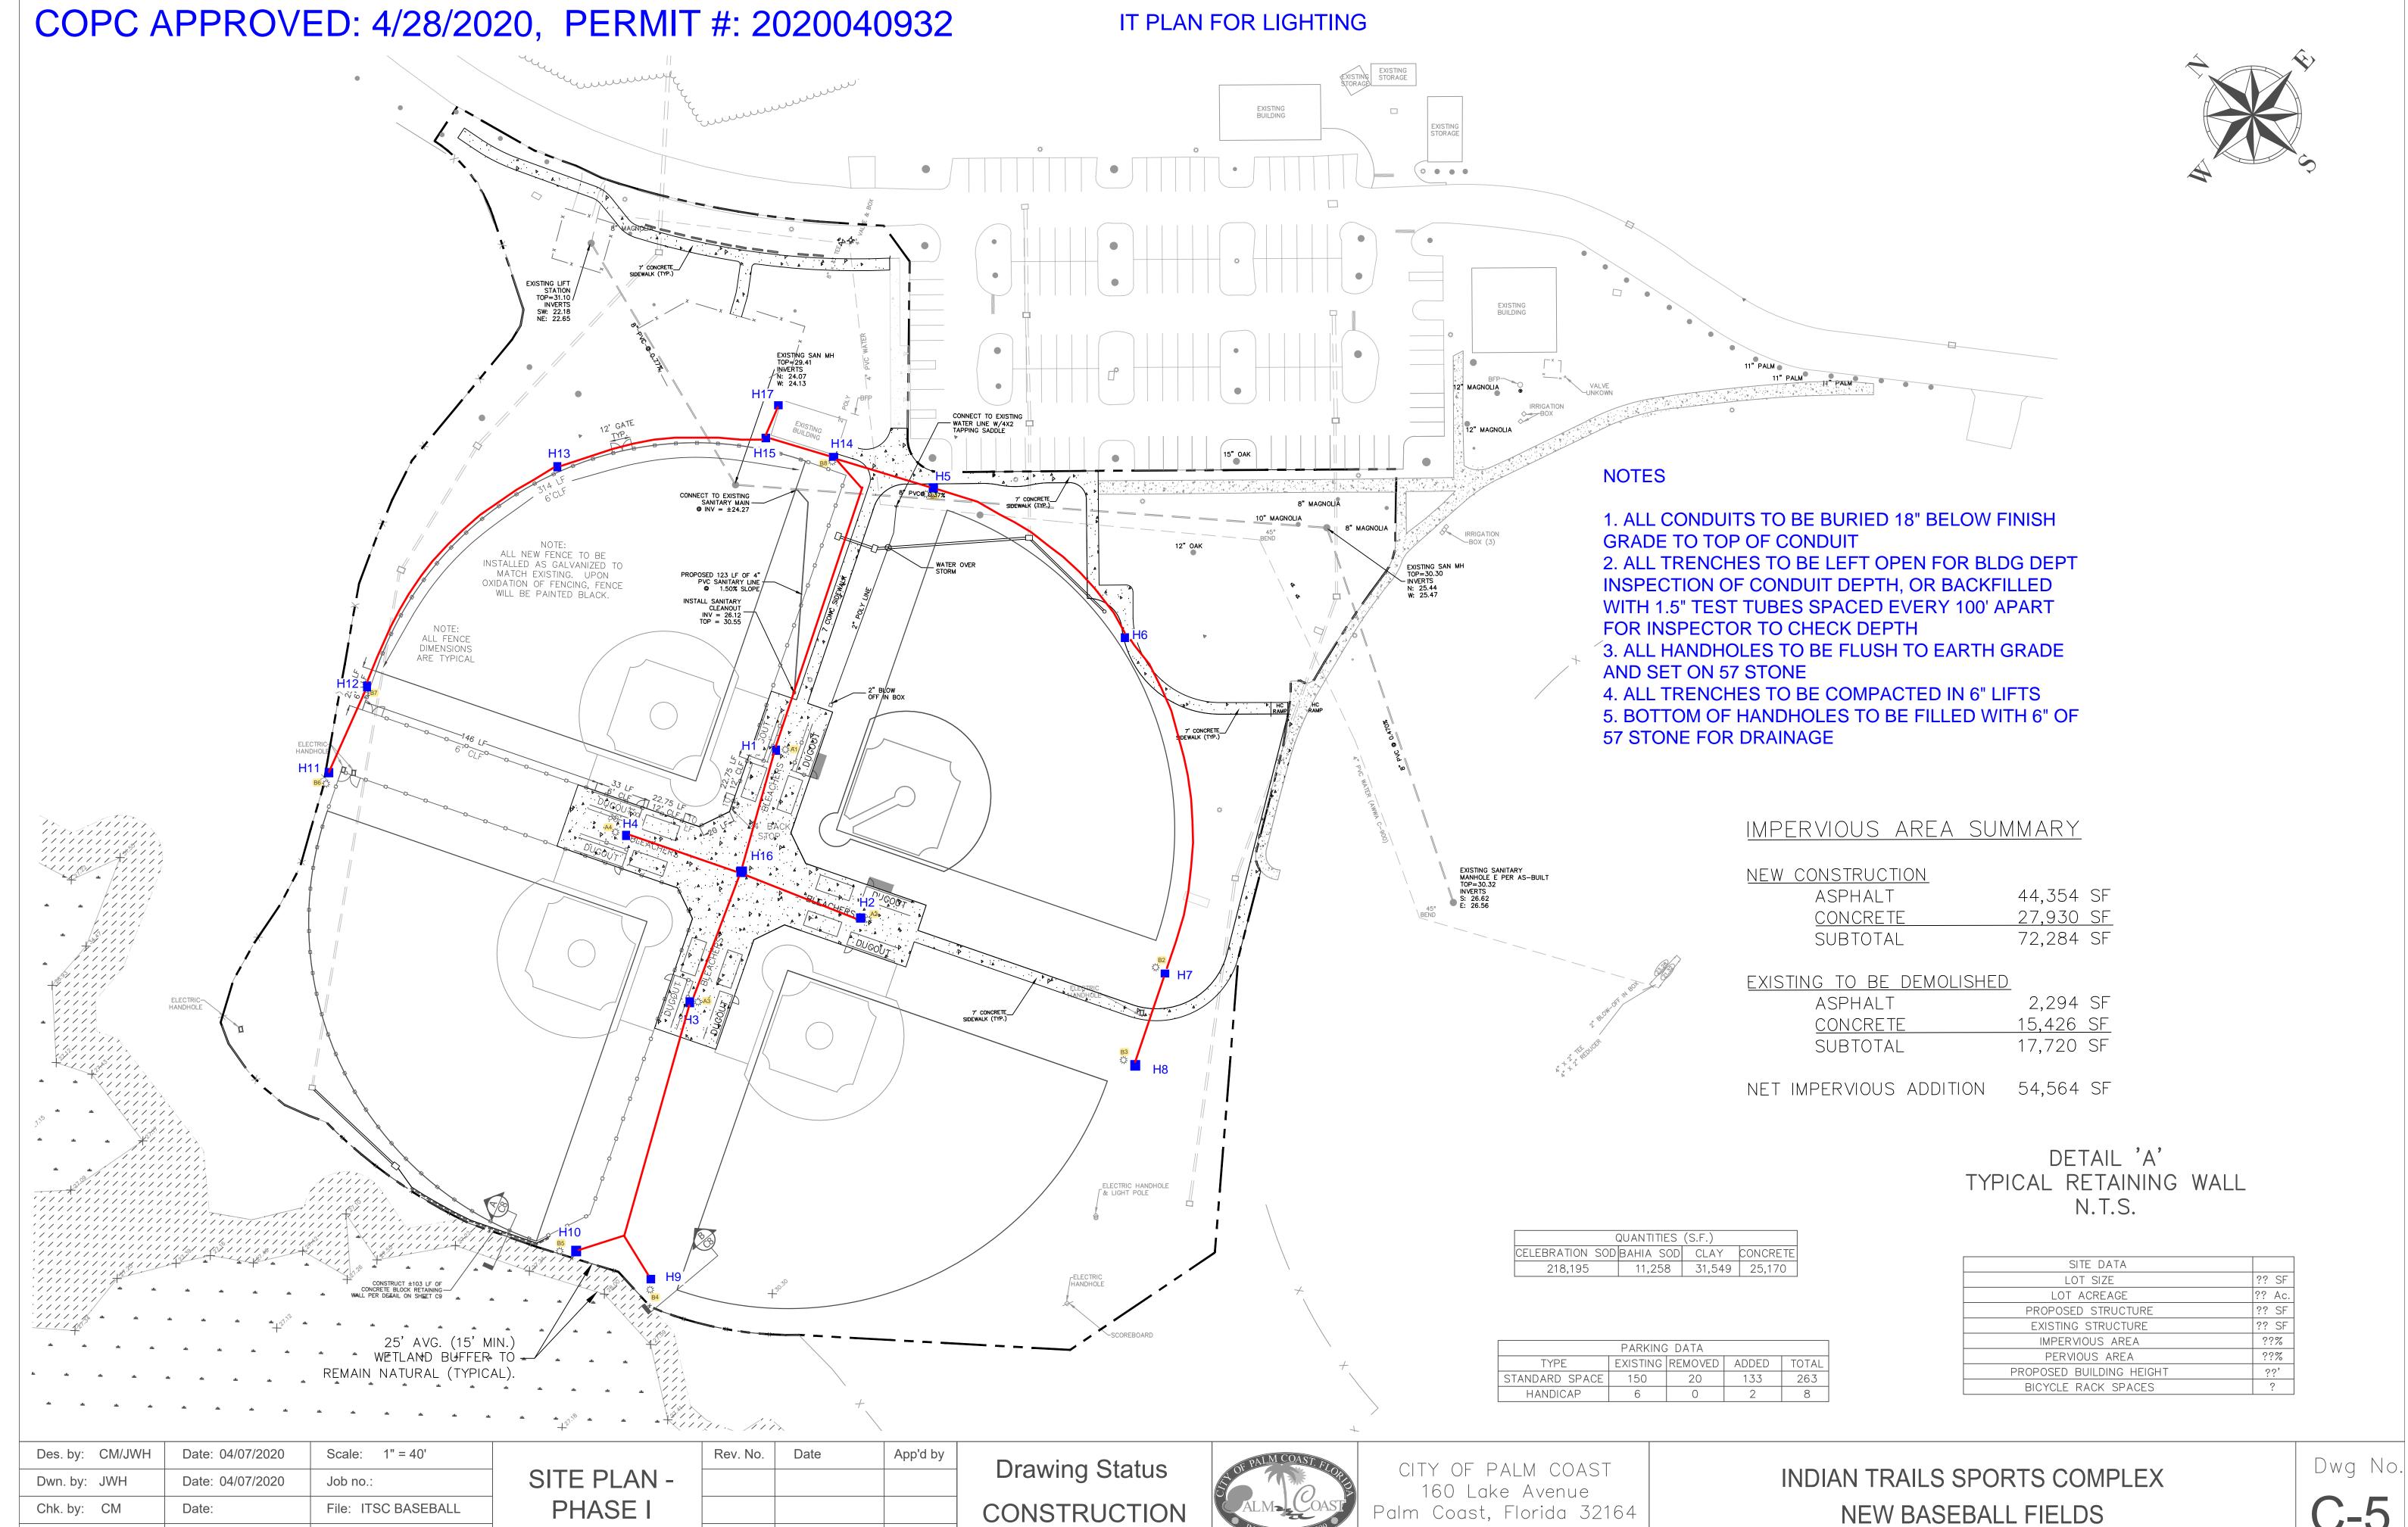

### **Capital Project Impact Model Results**

**Applicant:** City of Palm Coast

Project: Indian Trails Sports Complex-Lighting for Fields

As stated in the Capital Project Funding Program Guidelines, the goals and objectives for the use of Tourist Development Tax (TDT) for capital projects is to: 1) ensure compliance with Florida TDT statutorily allowed uses, 2) support facilities that raise the community's profile and enhance the County's economy including the vital tourism industry to attract events that bring overnight visitors, and 3) provide economic and/or promotional benefits.

Applicants must demonstrate the tourism economic benefits of their project and the Tourism Development Office (TDO) will utilize a Capital Project Impact Model based on the information submitted in the application.

Describe and/or provide any studies or reports undertaken to determine the feasibility of the current proposed Capital Project.

Please see attached report for two quotes from Musco Lighting. Musco Lighting visited our baseball/softball site and performed an analysis in 2020. We also have a Musco quote for fields 3-5 and believe this best reflects the scope for fields 6-8 although prices have since increased. We have accounted for that. Attached is Our Capital Improvement Plan. This document reflects extra lighting and estimated supplies increase.