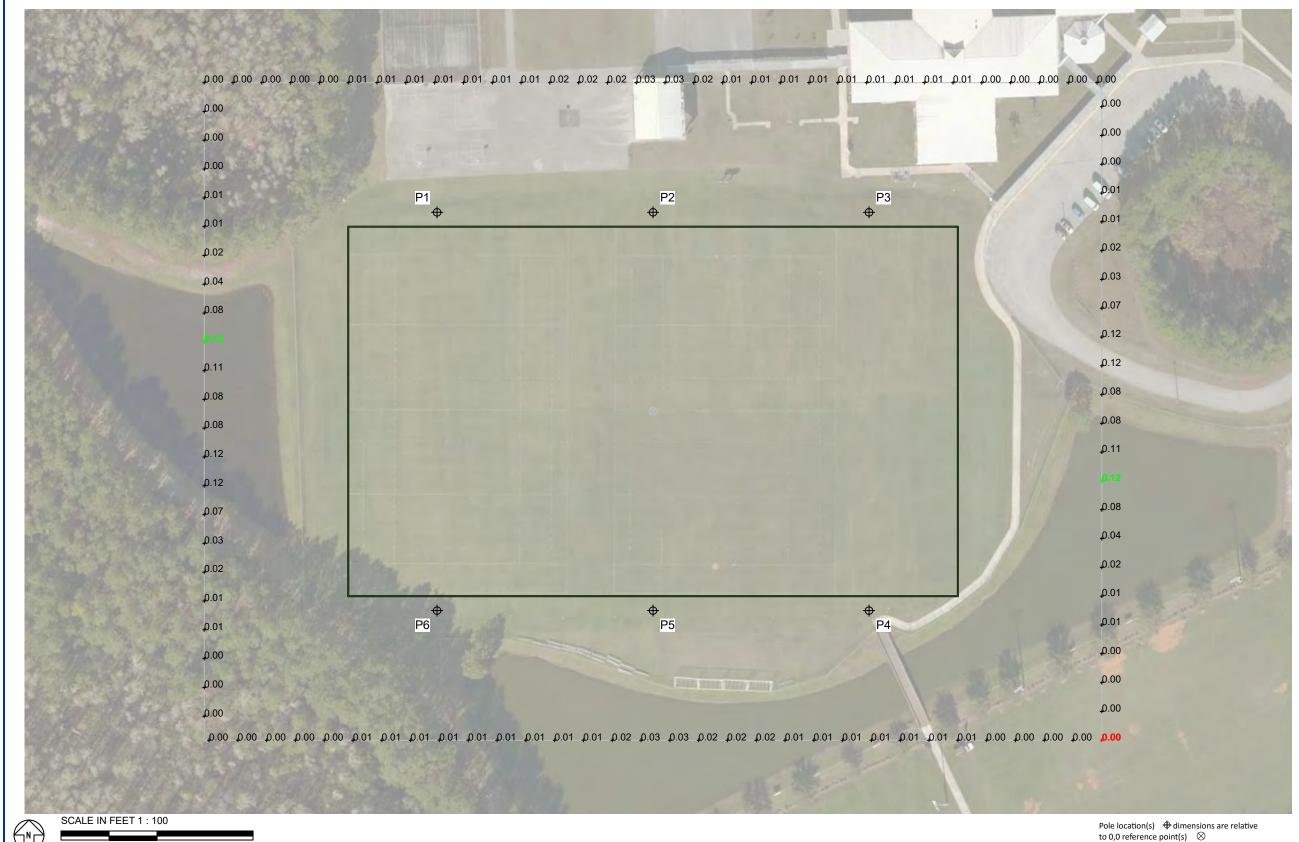

Indian Trails Sports Complex Multipurpose Field Palm Coast,FL

# Rame: Multipurpose Spill Spacing: 30.0' Height: 3.0' above grade

| ILLUMINATION SUMMARY   |                  |                    |                |  |  |  |  |  |
|------------------------|------------------|--------------------|----------------|--|--|--|--|--|
| MAINTAINED MAX VERTI   | CAL FOOTCANDL    | .ES                |                |  |  |  |  |  |
|                        | Entire Grid      |                    |                |  |  |  |  |  |
| Scan Average:          | 0.0228           |                    |                |  |  |  |  |  |
| Maximum:               | 0.12             |                    |                |  |  |  |  |  |
| Minimum:               | 0.00             |                    |                |  |  |  |  |  |
| No. of Points:         | 108              |                    |                |  |  |  |  |  |
| LUMINAIRE INFORMATIO   | N                |                    |                |  |  |  |  |  |
| Color / CRI:           | 5700K - 75 CF    |                    |                |  |  |  |  |  |
| Luminaire Output:      | 121,000 lume     | ens                |                |  |  |  |  |  |
| No. of Luminaires:     | 60               |                    |                |  |  |  |  |  |
| Total Load:            | 69.0 kW          |                    |                |  |  |  |  |  |
|                        |                  | Lum                | en Maintenance |  |  |  |  |  |
| Luminaire Type         | L90 hrs          | L80 hrs            | L70 hrs        |  |  |  |  |  |
| TLC-LED-1150           | >51,000          | >51,000            | >51,000        |  |  |  |  |  |
| Reported per TM-21-11. | See luminaire da | tasheet for detail | ils            |  |  |  |  |  |

**Guaranteed Performance:** The ILLUMINATION described above is guaranteed per your Musco Warranty document and includes a 0.95 dirt depreciation factor.

**Field Measurements:** Individual field measurements may vary from computer-calculated predictions and should be taken in accordance with IESNA RP-6-15.

**Electrical System Requirements:** Refer to Amperage Draw Chart and/or the "Musco Control System Summary" for electrical sizing.

Installation Requirements: Results assume ± 3% nominal voltage at line side of the driver and structures located within 3 feet (1m) of design locations.