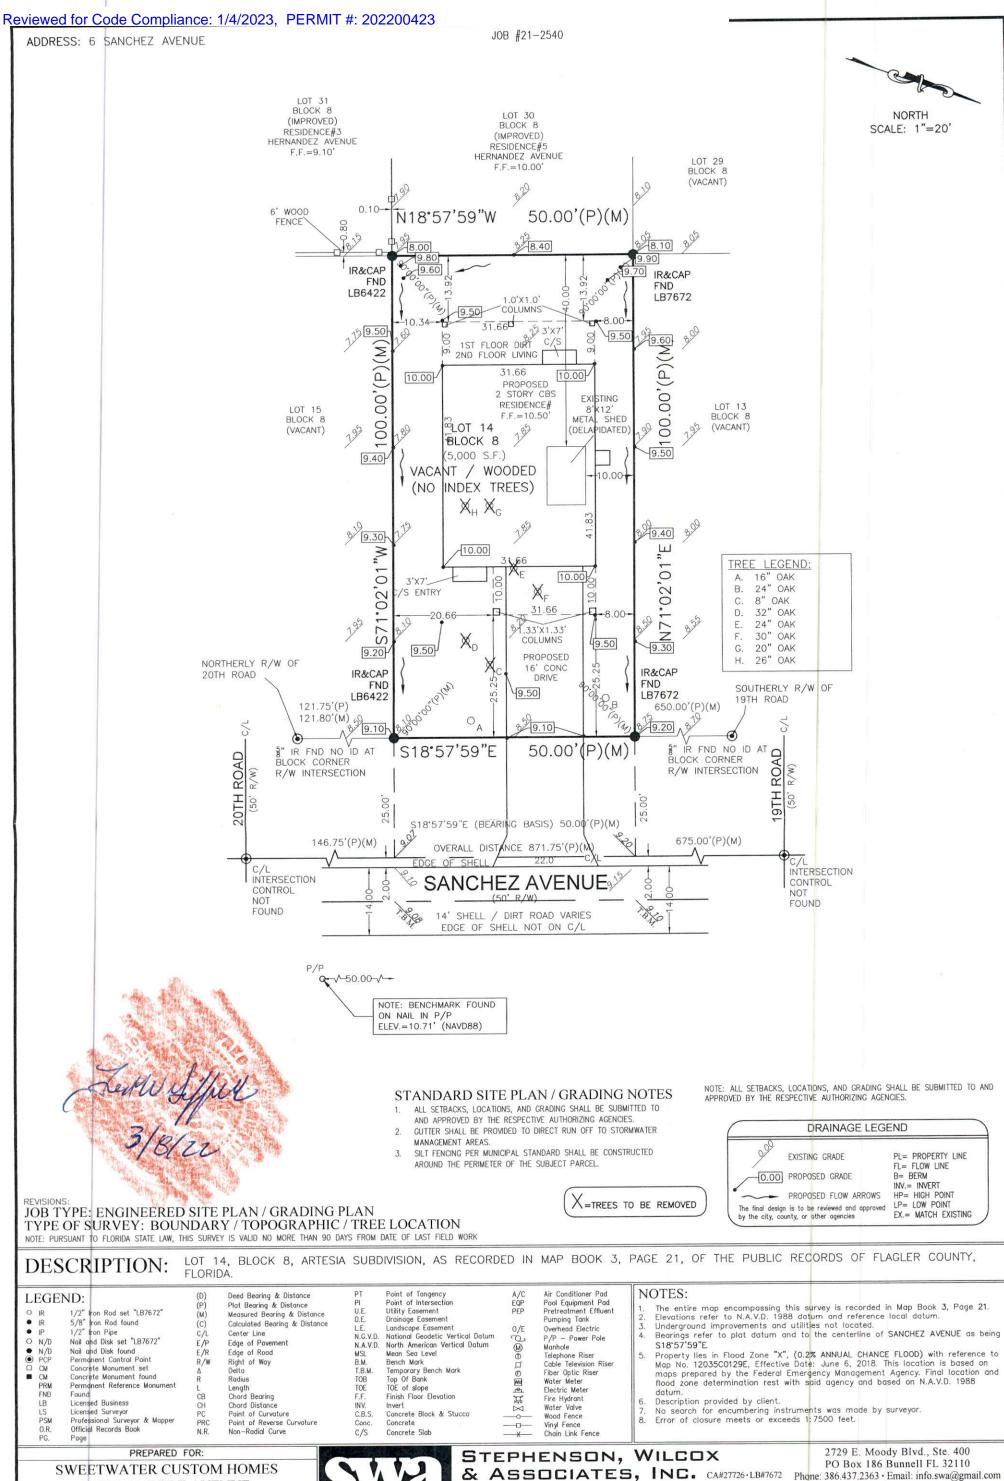

1105 LAMBERT AVENUE FLAGLER BEACH, FL 32136

Livil ENGINEERS · LAND SURVEYORS · CONSULTANTS · PLANNERS I hereby certify that the survey represented hereon meets or exceeds the minimum standards established pursuant to Section 472.027, Florida Statutes, and adopted in Chapter 5J-17 Florida Administrative Code. SHEET

SURVEY TYPE
FIELD DATE
OFFICE DATE
JOB NO.
BY:
I hereby certify that the survey represented hereon meets or exceeds the minimum standards established
<th

//Mycloudpr4100/swa-01/CAD\_SERVER\_2014NOV12/SWA/Cad\_Server/sdsk\_projects/0000-Flagler/000-PLATS/ARTESIA/BLK\_8, LOT\_14.dwg